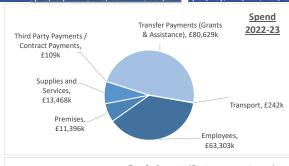

|           |                                               | Accessible | Climate     |             |           | Education & |           | Homelessness |         |              |           |                    |
|-----------|-----------------------------------------------|------------|-------------|-------------|-----------|-------------|-----------|--------------|---------|--------------|-----------|--------------------|
|           |                                               | Housing &  | Change &    |             | Culture & | Children's  | Health &  | & Regulatory |         | Planning &   |           |                    |
|           |                                               | Resources  | Environment | Communities | Leisure   | Services    | Wellbeing | Services     | Leader  | Regeneration | Transport | <b>Grand Total</b> |
|           |                                               | £000       | £000        | £000        | £000      | £000        | £000      | £000         | £000    | £000         | £000      | £000               |
| Income    | Customer & Client Receipts                    | (30,751)   | (22,525)    | (425)       | (3,962)   | (2,165)     | (49,861)  | (8,053)      | 194     | (9,285)      | (14,063)  | (140,898)          |
|           | Government Grants                             | (75,227)   | (84)        | -           | (8)       | (377,487)   | (36,012)  | (3,593)      |         | (207)        | (465)     | (493,083)          |
|           | Interest                                      |            |             | (1)         |           |             |           | -            |         |              |           | (1)                |
|           | Other Grants Reimbursements and Contributions | (3,465)    | (129)       | (624)       | (166)     | (1,970)     | (1,257)   | (3,674)      | (517)   |              | (286)     | (12,088)           |
| Income T  | otal                                          | (109,443)  | (22,738)    | (1,050)     | (4,136)   | (381,623)   | (87,130)  | (15,321)     | (323)   | (9,492)      | (14,813)  | (646,069)          |
| Expense   | Employees                                     | 63,043     | 12,951      | 4,345       | 5,201     | 56,486      | 27,564    | 10,442       | 5,363   | 14,756       | 9,465     | 209,617            |
|           | Premises                                      | 10,866     | 4,246       | 748         | 871       | 499         | 115       | 2,558        | 434     | 3            | 2,569     | 22,910             |
|           | Supplies and Services                         | 18,512     | 8,494       | 1,619       | 1,621     | 338,547     | 32,619    | 11,197       | 1,972   | 1,613        | 10,400    | 426,594            |
|           | Third Party Payments / Contract Payments      | 19         | 13,447      | 87          | 145       | 78,903      | 181,444   | 987          | 1       | 3            | 23,769    | 298,806            |
|           | Transfer Payments (Grants & Assistance)       | 72,934     | 262         | 2,299       | 774       | 10,658      | 25,288    | 249          | 60      |              | 1,641     | 114,167            |
|           | Transport                                     | 242        | 1,295       | 21          | 149       | 988         | 2,759     | 41           | 26      | 58           | 28,656    | 34,237             |
| Expense T | Total Total                                   | 165,616    | 40,696      | 9,120       | 8,762     | 486,082     | 269,789   | 25,476       | 7,856   | 16,433       | 76,500    | 1,106,331          |
| Reserve   | Contribution to reserve                       | 1,088      | -           |             | 27        |             | 508       | 558          | 10      | 9            | 186       | 2,386              |
|           | Use of reserve                                | (503)      | (925)       | (1,000)     |           | (1,193)     | (1,120)   | (755)        | (1,500) | -            | (150)     | (7,147)            |
| Reserve T | otal                                          | 585        | (925)       | (1,000)     | 27        | (1,193)     | (612)     | (197)        | (1,490) | 9            | 36        | (4,760)            |
| Grand To  | tal                                           | 56,758     | 17,033      | 7,070       | 4,653     | 103,266     | 182,047   | 9,959        | 6,043   | 6,950        | 61,723    | 455,502            |