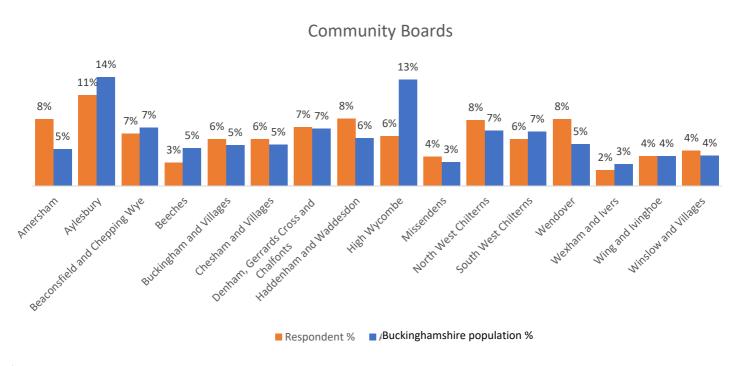

Buckinghamshire population profile (6% v's 14%)
- Younger people the proportion of respondents under 35 was a fifth of the proportion in the Buckinghamshire population (5% v's 25%)
- Older age groups Age 55-84 were over-represented (66% v's 37%).
- A higher proportion of economically inactive residents responded compared to the Buckinghamshire profile (47% v's 26%)

#### Acorn<sup>18</sup> Profile

Residents from the most affluent ACORN groups (Affluent Achievers) were more likely to respond to the consultation (62% vs. 46%).



Figure 9

#### Location

Community Boards that were over-represented\* included Amersham (8% vs. 5%), Wendover (8% vs. 5%) and Haddenham & Waddesdon (8% vs. 6%). High Wycombe (6% vs. 13%), Aylesbury (11% vs. 14%) and Beeches (3% vs. 5%) were under-represented\*.



Figure 11

<sup>&</sup>lt;sup>18</sup> See <a href="https://acorn.caci.co.uk/">https://acorn.caci.co.uk/</a> for more information on ACORN

43% of respondents were located in the north of the county<sup>19</sup>, which is an over-representation\* of the 38% of Buckinghamshire residents who live in this area.



Index: Respondent % vs. Bucks population %

#### **Organisations**

There were 8 responses from representatives of organisations. All 8 stated that the represent or own a business in Buckinghamshire. 6 respondents gave the name of their organisation.

N.B. Due to the low number of responses from organisations, caution should be used when interpreting results from this respondent group

<sup>&</sup>lt;sup>19</sup> Within the following Community Board areas: Aylesbury, Buckingh page