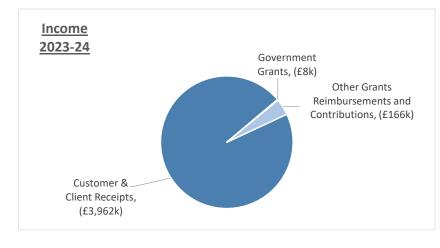

|           |                                               | Accessible | Climate     |             |           | Education & |           | Homelessness |         |              |           |                    |
|-----------|-----------------------------------------------|------------|-------------|-------------|-----------|-------------|-----------|--------------|---------|--------------|-----------|--------------------|
|           |                                               | Housing &  | Change &    |             | Culture & | Children's  | Health &  | & Regulatory |         | Planning &   |           |                    |
|           |                                               | Resources  | Environment | Communities | Leisure   | Services    | Wellbeing | Services     | Leader  | Regeneration | Transport | <b>Grand Total</b> |
|           |                                               | £000       | £000        | £000        | £000      | £000        | £000      | £000         | £000    | £000         | £000      | £000               |
| Income    | Customer & Client Receipts                    | (30,751)   | (22,525)    | (425)       | (3,962)   | (2,165)     | (49,861)  | (8,053)      | 194     | (9,285)      | (14,063)  | (140,898)          |
|           | Government Grants                             | (75,227)   | (84)        | -           | (8)       | (377,487)   | (36,012)  | (3,593)      |         | (207)        | (465)     | (493,083)          |
|           | Interest                                      |            |             | (1)         |           |             |           | -            |         |              |           | (1)                |
|           | Other Grants Reimbursements and Contributions | (3,465)    | (129)       | (624)       | (166)     | (1,970)     | (1,257)   | (3,674)      | (517)   |              | (286)     | (12,088)           |
| Income T  | otal                                          | (109,443)  | (22,738)    | (1,050)     | (4,136)   | (381,623)   | (87,130)  | (15,321)     | (323)   | (9,492)      | (14,813)  | (646,069)          |
| Expense   | Employees                                     | 63,043     | 12,951      | 4,345       | 5,201     | 56,486      | 27,564    | 10,442       | 5,363   | 14,756       | 9,465     | 209,617            |
|           | Premises                                      | 10,866     | 4,246       | 748         | 871       | 499         | 115       | 2,558        | 434     | 3            | 2,569     | 22,910             |
|           | Supplies and Services                         | 18,512     | 8,494       | 1,619       | 1,621     | 338,547     | 32,619    | 11,197       | 1,972   | 1,613        | 10,400    | 426,594            |
|           | Third Party Payments / Contract Payments      | 19         | 13,447      | 87          | 145       | 78,903      | 181,444   | 987          | 1       | 3            | 23,769    | 298,806            |
|           | Transfer Payments (Grants & Assistance)       | 72,934     | 262         | 2,299       | 774       | 10,658      | 25,288    | 249          | 60      |              | 1,641     | 114,167            |
|           | Transport                                     | 242        | 1,295       | 21          | 149       | 988         | 2,759     | 41           | 26      | 58           | 28,656    | 34,237             |
| Expense T | Total Total                                   | 165,616    | 40,696      | 9,120       | 8,762     | 486,082     | 269,789   | 25,476       | 7,856   | 16,433       | 76,500    | 1,106,331          |
| Reserve   | Contribution to reserve                       | 1,088      | -           |             | 27        |             | 508       | 558          | 10      | 9            | 186       | 2,386              |
|           | Use of reserve                                | (503)      | (925)       | (1,000)     |           | (1,193)     | (1,120)   | (755)        | (1,500) | -            | (150)     | (7,147)            |
| Reserve T | otal                                          | 585        | (925)       | (1,000)     | 27        | (1,193)     | (612)     | (197)        | (1,490) | 9            | 36        | (4,760)            |
| Grand To  | tal                                           | 56,758     | 17,033      | 7,070       | 4,653     | 103,266     | 182,047   | 9,959        | 6,043   | 6,950        | 61,723    | 455,502            |