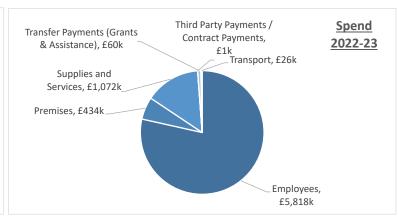

|           |                                               | Accessible | Climate     |             |           | Education & |           | Homelessness |         |              |           |                    |
|-----------|-----------------------------------------------|------------|-------------|-------------|-----------|-------------|-----------|--------------|---------|--------------|-----------|--------------------|
|           |                                               | Housing &  | Change &    |             | Culture & | Children's  | Health &  | & Regulatory |         | Planning &   |           |                    |
|           |                                               | Resources  | Environment | Communities | Leisure   | Services    | Wellbeing | Services     | Leader  | Regeneration | Transport | <b>Grand Total</b> |
|           |                                               | £000       | £000        | £000        | £000      | £000        | £000      | £000         | £000    | £000         | £000      | £000               |
| Income    | Customer & Client Receipts                    | (30,751)   | (22,525)    | (425)       | (3,962)   | (2,165)     | (49,861)  | (8,053)      | 194     | (9,285)      | (14,063)  | (140,898)          |
|           | Government Grants                             | (75,227)   | (84)        | -           | (8)       | (377,487)   | (36,012)  | (3,593)      |         | (207)        | (465)     | (493,083)          |
|           | Interest                                      |            |             | (1)         |           |             |           | -            |         |              |           | (1)                |
|           | Other Grants Reimbursements and Contributions | (3,465)    | (129)       | (624)       | (166)     | (1,970)     | (1,257)   | (3,674)      | (517)   |              | (286)     | (12,088)           |
| Income T  | otal                                          | (109,443)  | (22,738)    | (1,050)     | (4,136)   | (381,623)   | (87,130)  | (15,321)     | (323)   | (9,492)      | (14,813)  | (646,069)          |
| Expense   | Employees                                     | 63,043     | 12,951      | 4,345       | 5,201     | 56,486      | 27,564    | 10,442       | 5,363   | 14,756       | 9,465     | 209,617            |
|           | Premises                                      | 10,866     | 4,246       | 748         | 871       | 499         | 115       | 2,558        | 434     | 3            | 2,569     | 22,910             |
|           | Supplies and Services                         | 18,512     | 8,494       | 1,619       | 1,621     | 338,547     | 32,619    | 11,197       | 1,972   | 1,613        | 10,400    | 426,594            |
|           | Third Party Payments / Contract Payments      | 19         | 13,447      | 87          | 145       | 78,903      | 181,444   | 987          | 1       | 3            | 23,769    | 298,806            |
|           | Transfer Payments (Grants & Assistance)       | 72,934     | 262         | 2,299       | 774       | 10,658      | 25,288    | 249          | 60      |              | 1,641     | 114,167            |
|           | Transport                                     | 242        | 1,295       | 21          | 149       | 988         | 2,759     | 41           | 26      | 58           | 28,656    | 34,237             |
| Expense T | Total Total                                   | 165,616    | 40,696      | 9,120       | 8,762     | 486,082     | 269,789   | 25,476       | 7,856   | 16,433       | 76,500    | 1,106,331          |
| Reserve   | Contribution to reserve                       | 1,088      | -           |             | 27        |             | 508       | 558          | 10      | 9            | 186       | 2,386              |
|           | Use of reserve                                | (503)      | (925)       | (1,000)     |           | (1,193)     | (1,120)   | (755)        | (1,500) | -            | (150)     | (7,147)            |
| Reserve T | otal                                          | 585        | (925)       | (1,000)     | 27        | (1,193)     | (612)     | (197)        | (1,490) | 9            | 36        | (4,760)            |
| Grand To  | tal                                           | 56,758     | 17,033      | 7,070       | 4,653     | 103,266     | 182,047   | 9,959        | 6,043   | 6,950        | 61,723    | 455,502            |