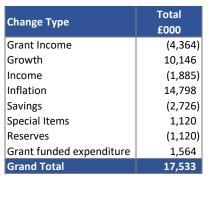

## Changes to Net Cost of Services 2023/24

|                          | Accessible | Climate     |             |           | Education & |           | Homelessness |         |              |           |                    |
|--------------------------|------------|-------------|-------------|-----------|-------------|-----------|--------------|---------|--------------|-----------|--------------------|
|                          | Housing &  | Change &    |             | Culture & | Children's  | Health &  | & Regulatory |         | Planning &   |           |                    |
|                          | Resources  | Environment | Communities | Leisure   | Services    | Wellbeing | Services     | Leader  | Regeneration | Transport | <b>Grand Total</b> |
|                          | £000       | £000        | £000        | £000      | £000        | £000      | £000         | £000    | £000         | £000      | £000               |
| Grant funded expenditure | (7,569)    | 50          |             |           |             | 1,564     |              |         |              |           | (5,955)            |
| Grant Income             | 7,694      | (21)        | -           | -         | -           | (4,364)   | (200)        |         |              | -         | 3,109              |
| Growth                   | 2,538      | 968         |             | 50        | 12,100      | 10,146    | 3,662        | -       |              | 3,807     | 33,271             |
| Income                   | (2,023)    | (13,150)    |             | (479)     | (344)       | (1,885)   | (506)        | 345     | (67)         | (2,169)   | (20,278)           |
| Inflation                | 2,479      | 1,265       |             |           | 5,239       | 14,798    | 80           | -       |              | 6,135     | 29,996             |
| Reserves                 | (458)      | (509)       | (1,000)     |           | 428         | (1,120)   | (755)        | (1,500) | -            | (150)     | (5,064)            |
| Savings                  | (1,296)    | (421)       | (500)       | (170)     | (2,750)     | (2,726)   | (50)         | (1,055) | (70)         | (1,095)   | (10,133)           |
| Special Items            | 1,336      | (82)        | 1,000       | 325       | (911)       | 1,120     | 755          | 1,500   | -            | (150)     | 4,893              |
| Grand Total              | 2,701      | (11,901)    | (500)       | (274)     | 13,762      | 17,533    | 2,986        | (710)   | (137)        | 6,378     | 29,839             |