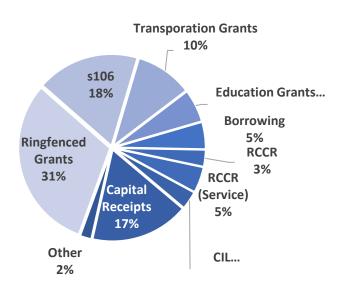

| (4,000)  | (16,000)   |
| Capital Receipts                 | (5,400)   | (16,600)  | (17,600)  | (23,500) | (63,100)   |
| Capital Receipts - Other         | (5,627)   | (5,691)   | (5,759)   | (5,786)  | (22,863)   |
| Revenue Contributions (Service)  | (11,513)  | (5,928)   | (4,025)   | (1,260)  | (22,726)   |
| Revenue Contributions to Capital | (3,702)   | (3,692)   | (3,692)   | (3,692)  | (14,778)   |
| Borrowing                        | (9,733)   | (3,699)   | (10,300)  | =        | (23,732)   |
| Balances Brought Fwd             | (10,047)  | -         | -         | -        | (10,047)   |
| Total Funding                    | (146,484) | (141,421) | (129,180) | (77,244) | (494,328)  |

# Total Capital Expenditure by Cabinet Portfolio



#### **Breakdown of Capital Funding**



# Page 38

# Expenditure

| Service Area                         | Project Group / Project                | 2023/24<br>£000's | 2024/25<br>£000's | 2025/26<br>£000's | 2026/27<br>£000's | MTFP Total<br>£000's |
|--------------------------------------|----------------------------------------|-------------------|-------------------|-------------------|-------------------|----------------------|
| Strategic Transport & Infrastructure | Strategic Infrastructure (HIF)         |                   |                   |                   |                   |                      |
|                                      | A355 Improvement Scheme (Wilton Park)  | 980               | -                 | -                 | -                 | 980                  |
|