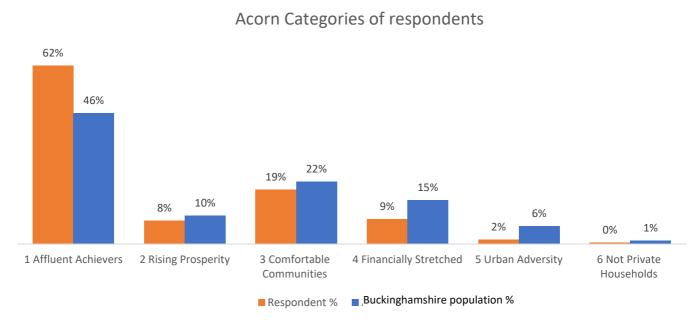

p>&</sup>lt;sup>16</sup> <u>Bases</u>: Gender (1,685), Age (1,720), Children aged 0-17 (1,701), Ethnicity (1,627), Disability (1,669), Present Job Category (1,701), ACORN (postcode) (1,219)

Page 87

- Non-white ethnic groups were under-represented compared with the Buckinghamshire population profile (6% v's 14%)
- Younger people the proportion of respondents under 35 was a fifth of the proportion in the Buckinghamshire population (5% v's 25%)
- Older age groups Age 55-84 were over-represented (66% v's 37%).
- A higher proportion of economically inactive residents responded compared to the Buckinghamshire profile (47% v's 26%)

#### Acorn<sup>18</sup> Profile

Residents from the most affluent ACORN groups (Affluent Achievers) were more likely to respond to the consultation (62% vs. 46%).



Figure 9

#### Location

Community Boards that were over-represented\* included Amersham (8% vs. 5%), Wendover (8% vs. 5%) and Haddenham & Waddesdon (8% vs. 6%). High Wycombe (6% vs. 13%), Aylesbury (11% vs. 14%) and Beeches (3% vs. 5%) were under-represented\*.



Figure 11

<sup>&</sup>lt;sup>18</sup> See <a href="https://acorn.caci.co.uk/">https://acorn.caci.co.uk/</a> for more information on ACORN

43% of respondents were located in the north of the county<sup>19</sup>, which is an over-representation\* of the 38% of Buckinghamshire residents who live in this area.



Index: Respondent % vs. Bucks population %

#### **Organisations**

There were 8 responses from representatives of organisations. All 8 stated that the represent or own a business in Buckinghamshire. 6 respondents gave