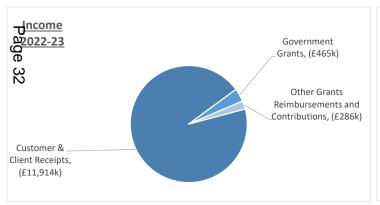

|           |                                               | Accessible | Climate     |             |           | Education & |           | Homelessness |         |              |           |                    |
|-----------|-----------------------------------------------|------------|-------------|-------------|-----------|-------------|-----------|--------------|---------|--------------|-----------|--------------------|
|           |                                               | Housing &  | Change &    |             | Culture & | Children's  | Health &  | & Regulatory |         | Planning &   |           |                    |
|           |                                               | Resources  | Environment | Communities | Leisure   | Services    | Wellbeing | Services     | Leader  | Regeneration | Transport | <b>Grand Total</b> |
|           |                                               | £000       | £000        | £000        | £000      | £000        | £000      | £000         | £000    | £000         | £000      | £000               |
| Income    | Customer & Client Receipts                    | (30,751)   | (22,525)    | (425)       | (3,962)   | (2,165)     | (49,861)  | (8,053)      | 194     | (9,285)      | (14,063)  | (140,898)          |
|           | Government Grants                             | (75,227)   | (84)        | -           | (8)       | (377,487)   | (36,012)  | (3,593)      |         | (207)        | (465)     | (493,083)          |
|           | Interest                                      |            |             | (1)         |           |             |           | -            |         |              |           | (1)                |
|           | Other Grants Reimbursements and Contributions | (3,465)    | (129)       | (624)       | (166)     | (1,970)     | (1,257)   | (3,674)      | (517)   |              | (286)     | (12,088)           |
| Income T  | otal                                          | (109,443)  | (22,738)    | (1,050)     | (4,136)   | (381,623)   | (87,130)  | (15,321)     | (323)   | (9,492)      | (14,813)  | (646,069)          |
| Expense   | Employees                                     | 63,043     | 12,951      | 4,345       | 5,201     | 56,486      | 27,564    | 10,442       | 5,363   | 14,756       | 9,465     | 209,617            |
|           | Premises                                      | 10,866     | 4,246       | 748         | 871       | 499         | 115       | 2,558        | 434     | 3            | 2,569     | 22,910             |
|           | Supplies and Services                         | 18,512     | 8,494       | 1,619       | 1,621     | 338,547     | 32,619    | 11,197       | 1,972   | 1,613        | 10,400    | 426,594            |
|           | Third Party Payments / Contract Payments      | 19         | 13,447      | 87          | 145       | 78,903      | 181,444   | 987          | 1       | 3            | 23,769    | 298,806            |
|           | Transfer Payments (Grants & Assistance)       | 72,934     | 262         | 2,299       | 774       | 10,658      | 25,288    | 249          | 60      |              | 1,641     | 114,167            |
|           | Transport                                     | 242        | 1,295       | 21          | 149       | 988         | 2,759     | 41           | 26      | 58           | 28,656    | 34,237             |
| Expense T | Total Total                                   | 165,616    | 40,696      | 9,120       | 8,762     | 486,082     | 269,789   | 25,476       | 7,856   | 16,433       | 76,500    | 1,106,331          |
| Reserve   | Contribution to reserve                       | 1,088      | -           |             | 27        |             | 508       | 558          | 10      | 9            | 186       | 2,386              |
|           | Use of reserve                                | (503)      | (925)       | (1,000)     |           | (1,193)     | (1,120)   | (755)        | (1,500) | -            | (150)     | (7,147)            |
| Reserve T | otal                                          | 585        | (925)       | (1,000)     | 27        | (1,193)     | (612)     | (197)        | (1,490) | 9            | 36        | (4,760)            |
| Grand To  | tal                                           | 56,758     | 17,033      | 7,070       | 4,653     | 103,266     | 182,047   | 9,959        | 6,043   | 6,950        | 61,723    | 455,502            |