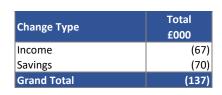

|               | 2023-24         |               |                    |               |
|---------------|-----------------|---------------|--------------------|---------------|
| ncome<br>£000 | Expense<br>£000 | Net<br>Budget | Change Type        | Total<br>£000 |
|               | 582             | 582           | Savings            | (1,055)       |
|               | 582             | 582           | Special Items      | 1,500         |
|               |                 |               | Reserves           | (1,500)       |
| (122)         | 1,773           | 1,651         | Income             | 345           |
| (122)         | 1,773           | 1,651         | <b>Grand Total</b> | (710)         |
| (201)         | 3,785           | 3,584         |                    |               |
| (201)         | 3,785           | 3,584         |                    |               |
|               |                 |               |                    |               |

£000

(323)

227

227

6,366

227

227

6,043