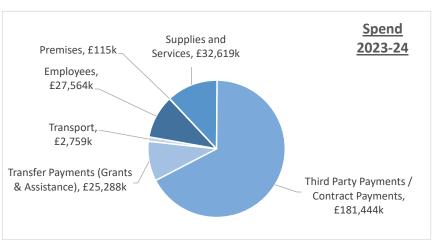

|           |                                               | Accessible | Climate     |             |           | Education & |           | Homelessness |         |              |           |                    |
|-----------|-----------------------------------------------|------------|-------------|-------------|-----------|-------------|-----------|--------------|---------|--------------|-----------|--------------------|
|           |                                               | Housing &  | Change &    |             | Culture & | Children's  | Health &  | & Regulatory |         | Planning &   |           |                    |
|           |                                               | Resources  | Environment | Communities | Leisure   | Services    | Wellbeing | Services     | Leader  | Regeneration | Transport | <b>Grand Total</b> |
|           |                                               | £000       | £000        | £000        | £000      | £000        | £000      | £000         | £000    | £000         | £000      | £000               |
| Income    | Customer & Client Receipts                    | (30,751)   | (22,525)    | (425)       | (3,962)   | (2,165)     | (49,861)  | (8,053)      | 194     | (9,285)      | (14,063)  | (140,898)          |
|           | Government Grants                             | (75,227)   | (84)        | -           | (8)       | (377,487)   | (36,012)  | (3,593)      |         | (207)        | (465)     | (493,083)          |
|           | Interest                                      |            |             | (1)         |           |             |           | -            |         |              |           | (1)                |
|           | Other Grants Reimbursements and Contributions | (3,465)    | (129)       | (624)       | (166)     | (1,970)     | (1,257)   | (3,674)      | (517)   |              | (286)     | (12,088)           |
| Income T  | otal                                          | (109,443)  | (22,738)    | (1,050)     | (4,136)   | (381,623)   | (87,130)  | (15,321)     | (323)   | (9,492)      | (14,813)  | (646,069)          |
| Expense   | Employees                                     | 63,043     | 12,951      | 4,345       | 5,201     | 56,486      | 27,564    | 10,442       | 5,363   | 14,756       | 9,465     | 209,617            |
|           | Premises                                      | 10,866     | 4,246       | 748         | 871       | 499         | 115       | 2,558        | 434     | 3            | 2,569     | 22,910             |
|           | Supplies and Services                         | 18,512     | 8,494       | 1,619       | 1,621     | 338,547     | 32,619    | 11,197       | 1,972   | 1,613        | 10,400    | 426,594            |
|           | Third Party Payments / Contract Payments      | 19         | 13,447      | 87          | 145       | 78,903      | 181,444   | 987          | 1       | 3            | 23,769    | 298,806            |
|           | Transfer Payments (Grants & Assistance)       | 72,934     | 262         | 2,299       | 774       | 10,658      | 25,288    | 249          | 60      |              | 1,641     | 114,167            |
|           | Transport                                     | 242        | 1,295       | 21          | 149       | 988         | 2,759     | 41           | 26      | 58           | 28,656    | 34,237             |
| Expense T | Total Total                                   | 165,616    | 40,696      | 9,120       | 8,762     | 486,082     | 269,789   | 25,476       | 7,856   | 16,433       | 76,500    | 1,106,331          |
| Reserve   | Contribution to reserve                       | 1,088      | -           |             | 27        |             | 508       | 558          | 10      | 9            | 186       | 2,386              |
|           | Use of reserve                                | (503)      | (925)       | (1,000)     |           | (1,193)     | (1,120)   | (755)        | (1,500) | -            | (150)     | (7,147)            |
| Reserve T | otal                                          | 585        | (925)       | (1,000)     | 27        | (1,193)     | (612)     | (197)        | (1,490) | 9            | 36        | (4,760)            |
| Grand To  | tal                                           | 56,758     | 17,033      | 7,070       | 4,653     | 103,266     | 182,047   | 9,959        | 6,043   | 6,950        | 61,723    | 455,502            |