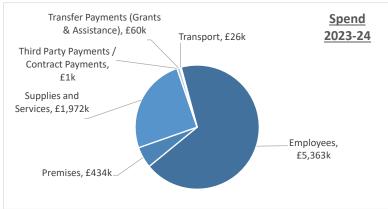

|               | 2023-24         |               |                    |               |
|---------------|-----------------|---------------|--------------------|---------------|
| ncome<br>£000 | Expense<br>£000 | Net<br>Budget | Change Type        | Total<br>£000 |
|               | 582             | 582           | Savings            | (1,055)       |
|               | 582             | 582           | Special Items      | 1,500         |
|               |                 |               | Reserves           | (1,500)       |
| (122)         | 1,773           | 1,651         | Income             | 345           |
| (122)         | 1,773           | 1,651         | <b>Grand Total</b> | (710)         |
| (201)         | 3,785           | 3,584         |                    |               |
| (201)         | 3,785           | 3,584         |                    |               |
|               |                 |               |                    |               |

£000

(323)

227

227

6,366

227

227

6,043