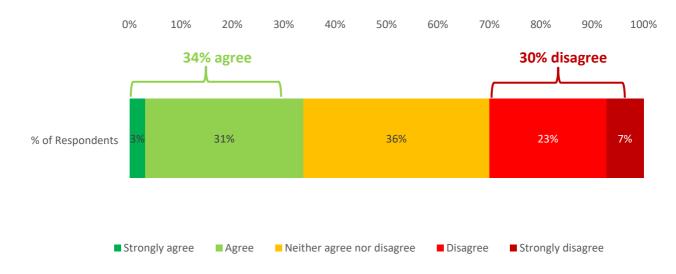

## 14. Local councillors & community boards consultation & views

14.1 A public consultation on priorities and budgets was conducted between 12<sup>th</sup> October and 20<sup>th</sup> November 2022.

- 14.2 1,805 responses were received, with 1,797 of these responses being from residents. This compares very well with recent response rates (circa 300 in 2021). More than 2/3rds of respondents either agreed with or were not opposed to the proposals presented.
- 14.3 A report on the results of this consultation exercise can be found as **Appendix 4** to this report.