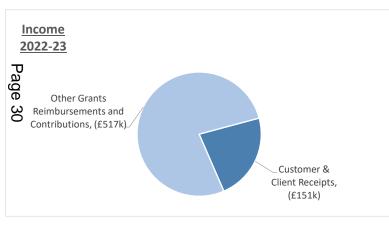

|           |                                               | Accessible | Climate     |             |           | Education & |           | Homelessness |         |              |           |                    |
|-----------|-----------------------------------------------|------------|-------------|-------------|-----------|-------------|-----------|--------------|---------|--------------|-----------|--------------------|
|           |                                               | Housing &  | Change &    |             | Culture & | Children's  | Health &  | & Regulatory |         | Planning &   |           |                    |
|           |                                               | Resources  | Environment | Communities | Leisure   | Services    | Wellbeing | Services     | Leader  | Regeneration | Transport | <b>Grand Total</b> |
|           |                                               | £000       | £000        | £000        | £000      | £000        | £000      | £000         | £000    | £000         | £000      | £000               |
| Income    | Customer & Client Receipts                    | (30,751)   | (22,525)    | (425)       | (3,962)   | (2,165)     | (49,861)  | (8,053)      | 194     | (9,285)      | (14,063)  | (140,898)          |
|           | Government Grants                             | (75,227)   | (84)        | -           | (8)       | (377,487)   | (36,012)  | (3,593)      |         | (207)        | (465)     | (493,083)          |
|           | Interest                                      |            |             | (1)         |           |             |           | -            |         |              |           | (1)                |
|           | Other Grants Reimbursements and Contributions | (3,465)    | (129)       | (624)       | (166)     | (1,970)     | (1,257)   | (3,674)      | (517)   |              | (286)     | (12,088)           |
| Income T  | otal                                          | (109,443)  | (22,738)    | (1,050)     | (4,136)   | (381,623)   | (87,130)  | (15,321)     | (323)   | (9,492)      | (14,813)  | (646,069)          |
| Expense   | Employees                                     | 63,043     | 12,951      | 4,345       | 5,201     | 56,486      | 27,564    | 10,442       | 5,363   | 14,756       | 9,465     | 209,617            |
|           | Premises                                      | 10,866     | 4,246       | 748         | 871       | 499         | 115       | 2,558        | 434     | 3            | 2,569     | 22,910             |
|           | Supplies and Services                         | 18,512     | 8,494       | 1,619       | 1,621     | 338,547     | 32,619    | 11,197       | 1,972   | 1,613        | 10,400    | 426,594            |
|           | Third Party Payments / Contract Payments      | 19         | 13,447      | 87          | 145       | 78,903      | 181,444   | 987          | 1       | 3            | 23,769    | 298,806            |
|           | Transfer Payments (Grants & Assistance)       | 72,934     | 262         | 2,299       | 774       | 10,658      | 25,288    | 249          | 60      |              | 1,641     | 114,167            |
|           | Transport                                     | 242        | 1,295       | 21          | 149       | 988         | 2,759     | 41           | 26      | 58           | 28,656    | 34,237             |
| Expense T | Total Total                                   | 165,616    | 40,696      | 9,120       | 8,762     | 486,082     | 269,789   | 25,476       | 7,856   | 16,433       | 76,500    | 1,106,331          |
| Reserve   | Contribution to reserve                       | 1,088      | -           |             | 27        |             | 508       | 558          | 10      | 9            | 186       | 2,386              |
|           | Use of reserve                                | (503)      | (925)       | (1,000)     |           | (1,193)     | (1,120)   | (755)        | (1,500) | -            | (150)     | (7,147)            |
| Reserve T | otal                                          | 585        | (925)       | (1,000)     | 27        | (1,193)     | (612)     | (197)        | (1,490) | 9            | 36        | (4,760)            |
| Grand To  | tal                                           | 56,758     | 17,033      | 7,070       | 4,653     | 103,266     | 182,047   | 9,959        | 6,043   | 6,950        | 61,723    | 455,502            |