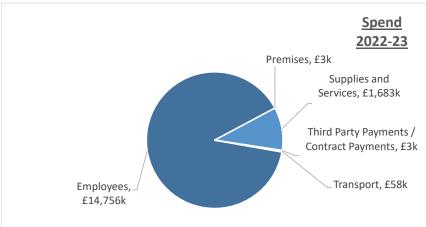

|           |                                               | Accessible | Climate     |             |           | Education & |           | Homelessness |         |              |           |                    |
|-----------|-----------------------------------------------|------------|-------------|-------------|-----------|-------------|-----------|--------------|---------|--------------|-----------|--------------------|
|           |                                               | Housing &  | Change &    |             | Culture & | Children's  | Health &  | & Regulatory |         | Planning &   |           |                    |
|           |                                               | Resources  | Environment | Communities | Leisure   | Services    | Wellbeing | Services     | Leader  | Regeneration | Transport | <b>Grand Total</b> |
|           |                                               | £000       | £000        | £000        | £000      | £000        | £000      | £000         | £000    | £000         | £000      | £000               |
| Income    | Customer & Client Receipts                    | (30,751)   | (22,525)    | (425)       | (3,962)   | (2,165)     | (49,861)  | (8,053)      | 194     | (9,285)      | (14,063)  | (140,898)          |
|           | Government Grants                             | (75,227)   | (84)        | -           | (8)       | (377,487)   | (36,012)  | (3,593)      |         | (207)        | (465)     | (493,083)          |
|           | Interest                                      |            |             | (1)         |           |             |           | -            |         |              |           | (1)                |
|           | Other Grants Reimbursements and Contributions | (3,465)    | (129)       | (624)       | (166)     | (1,970)     | (1,257)   | (3,674)      | (517)   |              | (286)     | (12,088)           |
| Income T  | otal                                          | (109,443)  | (22,738)    | (1,050)     | (4,136)   | (381,623)   | (87,130)  | (15,321)     | (323)   | (9,492)      | (14,813)  | (646,069)          |
| Expense   | Employees                                     | 63,043     | 12,951      | 4,345       | 5,201     | 56,486      | 27,564    | 10,442       | 5,363   | 14,756       | 9,465     | 209,617            |
|           | Premises                                      | 10,866     | 4,246       | 748         | 871       | 499         | 115       | 2,558        | 434     | 3            | 2,569     | 22,910             |
|           | Supplies and Services                         | 18,512     | 8,494       | 1,619       | 1,621     | 338,547     | 32,619    | 11,197       | 1,972   | 1,613        | 10,400    | 426,594            |
|           | Third Party Payments / Contract Payments      | 19         | 13,447      | 87          | 145       | 78,903      | 181,444   | 987          | 1       | 3            | 23,769    | 298,806            |
|           | Transfer Payments (Grants & Assistance)       | 72,934     | 262         | 2,299       | 774       | 10,658      | 25,288    | 249          | 60      |              | 1,641     | 114,167            |
|           | Transport                                     | 242        | 1,295       | 21          | 149       | 988         | 2,759     | 41           | 26      | 58           | 28,656    | 34,237             |
| Expense T | Total Total                                   | 165,616    | 40,696      | 9,120       | 8,762     | 486,082     | 269,789   | 25,476       | 7,856   | 16,433       | 76,500    | 1,106,331          |
| Reserve   | Contribution to reserve                       | 1,088      | -           |             | 27        |             | 508       | 558          | 10      | 9            | 186       | 2,386              |
|           | Use of reserve                                | (503)      | (925)       | (1,000)     |           | (1,193)     | (1,120)   | (755)        | (1,500) | -            | (150)     | (7,147)            |
| Reserve T | otal                                          | 585        | (925)       | (1,000)     | 27        | (1,193)     | (612)     | (197)        | (1,490) | 9            | 36        | (4,760)            |
| Grand To  | tal                                           | 56,758     | 17,033      | 7,070       | 4,653     | 103,266     | 182,047   | 9,959        | 6,043   | 6,950        | 61,723    | 455,502            |