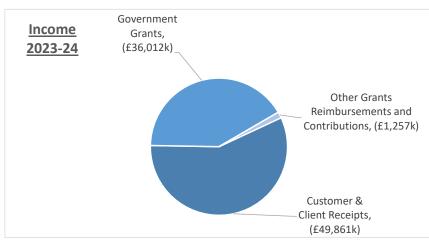

|           |                                               | Accessible | Climate     |             |           | Education & |           | Homelessness |         |              |           |                    |
|-----------|-----------------------------------------------|------------|-------------|-------------|-----------|-------------|-----------|--------------|---------|--------------|-----------|--------------------|
|           |                                               | Housing &  | Change &    |             | Culture & | Children's  | Health &  | & Regulatory |         | Planning &   |           |                    |
|           |                                               | Resources  | Environment | Communities | Leisure   | Services    | Wellbeing | Services     | Leader  | Regeneration | Transport | <b>Grand Total</b> |
|           |                                               | £000       | £000        | £000        | £000      | £000        | £000      | £000         | £000    | £000         | £000      | £000               |
| Income    | Customer & Client Receipts                    | (30,751)   | (22,525)    | (425)       | (3,962)   | (2,165)     | (49,861)  | (8,053)      | 194     | (9,285)      | (14,063)  | (140,898)          |
|           | Government Grants                             | (75,227)   | (84)        | -           | (8)       | (377,487)   | (36,012)  | (3,593)      |         | (207)        | (465)     | (493,083)          |
|           | Interest                                      |            |             | (1)         |           |             |           | -            |         |              |           | (1)                |
|           | Other Grants Reimbursements and Contributions | (3,465)    | (129)       | (624)       | (166)     | (1,970)     | (1,257)   | (3,674)      | (517)   |              | (286)     | (12,088)           |
| Income T  | otal                                          | (109,443)  | (22,738)    | (1,050)     | (4,136)   | (381,623)   | (87,130)  | (15,321)     | (323)   | (9,492)      | (14,813)  | (646,069)          |
| Expense   | Employees                                     | 63,043     | 12,951      | 4,345       | 5,201     | 56,486      | 27,564    | 10,442       | 5,363   | 14,756       | 9,465     | 209,617            |
|           | Premises                                      | 10,866     | 4,246       | 748         | 871       | 499         | 115       | 2,558        | 434     | 3            | 2,569     | 22,910             |
|           | Supplies and Services                         | 18,512     | 8,494       | 1,619       | 1,621     | 338,547     | 32,619    | 11,197       | 1,972   | 1,613        | 10,400    | 426,594            |
|           | Third Party Payments / Contract Payments      | 19         | 13,447      | 87          | 145       | 78,903      | 181,444   | 987          | 1       | 3            | 23,769    | 298,806            |
|           | Transfer Payments (Grants & Assistance)       | 72,934     | 262         | 2,299       | 774       | 10,658      | 25,288    | 249          | 60      |              | 1,641     | 114,167            |
|           | Transport                                     | 242        | 1,295       | 21          | 149       | 988         | 2,759     | 41           | 26      | 58           | 28,656    | 34,237             |
| Expense T | Total Total                                   | 165,616    | 40,696      | 9,120       | 8,762     | 486,082     | 269,789   | 25,476       | 7,856   | 16,433       | 76,500    | 1,106,331          |
| Reserve   | Contribution to reserve                       | 1,088      | -           |             | 27        |             | 508       | 558          | 10      | 9            | 186       | 2,386              |
|           | Use of reserve                                | (503)      | (925)       | (1,000)     |           | (1,193)     | (1,120)   | (755)        | (1,500) | -            | (150)     | (7,147)            |
| Reserve T | otal                                          | 585        | (925)       | (1,000)     | 27        | (1,193)     | (612)     | (197)        | (1,490) | 9            | 36        | (4,760)            |
| Grand To  | tal                                           | 56,758     | 17,033      | 7,070       | 4,653     | 103,266     | 182,047   | 9,959        | 6,043   | 6,950        | 61,723    | 455,502            |