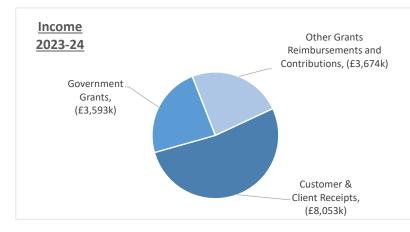

|           |                                               | Accessible | Climate     |             |           | Education & |           | Homelessness |         |              |           |                    |
|-----------|-----------------------------------------------|------------|-------------|-------------|-----------|-------------|-----------|--------------|---------|--------------|-----------|--------------------|
|           |                                               | Housing &  | Change &    |             | Culture & | Children's  | Health &  | & Regulatory |         | Planning &   |           |                    |
|           |                                               | Resources  | Environment | Communities | Leisure   | Services    | Wellbeing | Services     | Leader  | Regeneration | Transport | <b>Grand Total</b> |
|           |                                               | £000       | £000        | £000        | £000      | £000        | £000      | £000         | £000    | £000         | £000      | £000               |
| Income    | Customer & Client Receipts                    | (30,751)   | (22,525)    | (425)       | (3,962)   | (2,165)     | (49,861)  | (8,053)      | 194     | (9,285)      | (14,063)  | (140,898)          |
|           | Government Grants                             | (75,227)   | (84)        | -           | (8)       | (377,487)   | (36,012)  | (3,593)      |         | (207)        | (465)     | (493,083)          |
|           | Interest                                      |            |             | (1)         |           |             |           | -            |         |              |           | (1)                |
|           | Other Grants Reimbursements and Contributions | (3,465)    | (129)       | (624)       | (166)     | (1,970)     | (1,257)   | (3,674)      | (517)   |              | (286)     | (12,088)           |
| Income T  | otal                                          | (109,443)  | (22,738)    | (1,050)     | (4,136)   | (381,623)   | (87,130)  | (15,321)     | (323)   | (9,492)      | (14,813)  | (646,069)          |
| Expense   | Employees                                     | 63,043     | 12,951      | 4,345       | 5,201     | 56,486      | 27,564    | 10,442       | 5,363   | 14,756       | 9,465     | 209,617            |
|           | Premises                                      | 10,866     | 4,246       | 748         | 871       | 499         | 115       | 2,558        | 434     | 3            | 2,569     | 22,910             |
|           | Supplies and Services                         | 18,512     | 8,494       | 1,619       | 1,621     | 338,547     | 32,619    | 11,197       | 1,972   | 1,613        | 10,400    | 426,594            |
|           | Third Party Payments / Contract Payments      | 19         | 13,447      | 87          | 145       | 78,903      | 181,444   | 987          | 1       | 3            | 23,769    | 298,806            |
|           | Transfer Payments (Grants & Assistance)       | 72,934     | 262         | 2,299       | 774       | 10,658      | 25,288    | 249          | 60      |              | 1,641     | 114,167            |
|           | Transport                                     | 242        | 1,295       | 21          | 149       | 988         | 2,759     | 41           | 26      | 58           | 28,656    | 34,237             |
| Expense T | Total Total                                   | 165,616    | 40,696      | 9,120       | 8,762     | 486,082     | 269,789   | 25,476       | 7,856   | 16,433       | 76,500    | 1,106,331          |
| Reserve   | Contribution to reserve                       | 1,088      | -           |             | 27        |             | 508       | 558          | 10      | 9            | 186       | 2,386              |
|           | Use of reserve                                | (503)      | (925)       | (1,000)     |           | (1,193)     | (1,120)   | (755)        | (1,500) | -            | (150)     | (7,147)            |
| Reserve T | otal                                          | 585        | (925)       | (1,000)     | 27        | (1,193)     | (612)     | (197)        | (1,490) | 9            | 36        | (4,760)            |
| Grand To  | tal                                           | 56,758     | 17,033      | 7,070       | 4,653     | 103,266     | 182,047   | 9,959        | 6,043   | 6,950        | 61,723    | 455,502            |