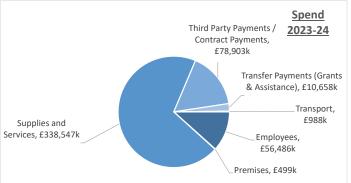

|           |                                               | Accessible | Climate     |             |           | Education & |           | Homelessness |         |              |           |                    |
|-----------|-----------------------------------------------|------------|-------------|-------------|-----------|-------------|-----------|--------------|---------|--------------|-----------|--------------------|
|           |                                               | Housing &  | Change &    |             | Culture & | Children's  | Health &  | & Regulatory |         | Planning &   |           |                    |
|           |                                               | Resources  | Environment | Communities | Leisure   | Services    | Wellbeing | Services     | Leader  | Regeneration | Transport | <b>Grand Total</b> |
|           |                                               | £000       | £000        | £000        | £000      | £000        | £000      | £000         | £000    | £000         | £000      | £000               |
| Income    | Customer & Client Receipts                    | (30,751)   | (22,525)    | (425)       | (3,962)   | (2,165)     | (49,861)  | (8,053)      | 194     | (9,285)      | (14,063)  | (140,898)          |
|           | Government Grants                             | (75,227)   | (84)        | -           | (8)       | (377,487)   | (36,012)  | (3,593)      |         | (207)        | (465)     | (493,083)          |
|           | Interest                                      |            |             | (1)         |           |             |           | -            |         |              |           | (1)                |
|           | Other Grants Reimbursements and Contributions | (3,465)    | (129)       | (624)       | (166)     | (1,970)     | (1,257)   | (3,674)      | (517)   |              | (286)     | (12,088)           |
| Income T  | otal                                          | (109,443)  | (22,738)    | (1,050)     | (4,136)   | (381,623)   | (87,130)  | (15,321)     | (323)   | (9,492)      | (14,813)  | (646,069)          |
| Expense   | Employees                                     | 63,043     | 12,951      | 4,345       | 5,201     | 56,486      | 27,564    | 10,442       | 5,363   | 14,756       | 9,465     | 209,617            |
|           | Premises                                      | 10,866     | 4,246       | 748         | 871       | 499         | 115       | 2,558        | 434     | 3            | 2,569     | 22,910             |
|           | Supplies and Services                         | 18,512     | 8,494       | 1,619       | 1,621     | 338,547     | 32,619    | 11,197       | 1,972   | 1,613        | 10,400    | 426,594            |
|           | Third Party Payments / Contract Payments      | 19         | 13,447      | 87          | 145       | 78,903      | 181,444   | 987          | 1       | 3            | 23,769    | 298,806            |
|           | Transfer Payments (Grants & Assistance)       | 72,934     | 262         | 2,299       | 774       | 10,658      | 25,288    | 249          | 60      |              | 1,641     | 114,167            |
|           | Transport                                     | 242        | 1,295       | 21          | 149       | 988         | 2,759     | 41           | 26      | 58           | 28,656    | 34,237             |
| Expense T | Total Total                                   | 165,616    | 40,696      | 9,120       | 8,762     | 486,082     | 269,789   | 25,476       | 7,856   | 16,433       | 76,500    | 1,106,331          |
| Reserve   | Contribution to reserve                       | 1,088      | -           |             | 27        |             | 508       | 558          | 10      | 9            | 186       | 2,386              |
|           | Use of reserve                                | (503)      | (925)       | (1,000)     |           | (1,193)     | (1,120)   | (755)        | (1,500) | -            | (150)     | (7,147)            |
| Reserve T | otal                                          | 585        | (925)       | (1,000)     | 27        | (1,193)     | (612)     | (197)        | (1,490) | 9            | 36        | (4,760)            |
| Grand To  | tal                                           | 56,758     | 17,033      | 7,070       | 4,653     | 103,266     | 182,047   | 9,959        | 6,043   | 6,950        | 61,723    | 455,502            |