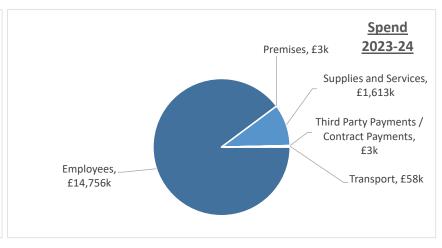

|           |                                               | Accessible | Climate     |             |           | Education & |           | Homelessness |         |              |           |                    |
|-----------|-----------------------------------------------|------------|-------------|-------------|-----------|-------------|-----------|--------------|---------|--------------|-----------|--------------------|
|           |                                               | Housing &  | Change &    |             | Culture & | Children's  | Health &  | & Regulatory |         | Planning &   |           |                    |
|           |                                               | Resources  | Environment | Communities | Leisure   | Services    | Wellbeing | Services     | Leader  | Regeneration | Transport | <b>Grand Total</b> |
|           |                                               | £000       | £000        | £000        | £000      | £000        | £000      | £000         | £000    | £000         | £000      | £000               |
| Income    | Customer & Client Receipts                    | (30,751)   | (22,525)    | (425)       | (3,962)   | (2,165)     | (49,861)  | (8,053)      | 194     | (9,285)      | (14,063)  | (140,898)          |
|           | Government Grants                             | (75,227)   | (84)        | -           | (8)       | (377,487)   | (36,012)  | (3,593)      |         | (207)        | (465)     | (493,083)          |
|           | Interest                                      |            |             | (1)         |           |             |           | -            |         |              |           | (1)                |
|           | Other Grants Reimbursements and Contributions | (3,465)    | (129)       | (624)       | (166)     | (1,970)     | (1,257)   | (3,674)      | (517)   |              | (286)     | (12,088)           |
| Income T  | otal                                          | (109,443)  | (22,738)    | (1,050)     | (4,136)   | (381,623)   | (87,130)  | (15,321)     | (323)   | (9,492)      | (14,813)  | (646,069)          |
| Expense   | Employees                                     | 63,043     | 12,951      | 4,345       | 5,201     | 56,486      | 27,564    | 10,442       | 5,363   | 14,756       | 9,465     | 209,617            |
|           | Premises                                      | 10,866     | 4,246       | 748         | 871       | 499         | 115       | 2,558        | 434     | 3            | 2,569     | 22,910             |
|           | Supplies and Services                         | 18,512     | 8,494       | 1,619       | 1,621     | 338,547     | 32,619    | 11,197       | 1,972   | 1,613        | 10,400    | 426,594            |
|           | Third Party Payments / Contract Payments      | 19         | 13,447      | 87          | 145       | 78,903      | 181,444   | 987          | 1       | 3            | 23,769    | 298,806            |
|           | Transfer Payments (Grants & Assistance)       | 72,934     | 262         | 2,299       | 774       | 10,658      | 25,288    | 249          | 60      |              | 1,641     | 114,167            |
|           | Transport                                     | 242        | 1,295       | 21          | 149       | 988         | 2,759     | 41           | 26      | 58           | 28,656    | 34,237             |
| Expense T | Total Total                                   | 165,616    | 40,696      | 9,120       | 8,762     | 486,082     | 269,789   | 25,476       | 7,856   | 16,433       | 76,500    | 1,106,331          |
| Reserve   | Contribution to reserve                       | 1,088      | -           |             | 27        |             | 508       | 558          | 10      | 9            | 186       | 2,386              |
|           | Use of reserve                                | (503)      | (925)       | (1,000)     |           | (1,193)     | (1,120)   | (755)        | (1,500) | -            | (150)     | (7,147)            |
| Reserve T | otal                                          | 585        | (925)       | (1,000)     | 27        | (1,193)     | (612)     | (197)        | (1,490) | 9            | 36        | (4,760)            |
| Grand To  | tal                                           | 56,758     | 17,033      | 7,070       | 4,653     | 103,266     | 182,047   | 9,959        | 6,043   | 6,950        | 61,723    | 455,502            |