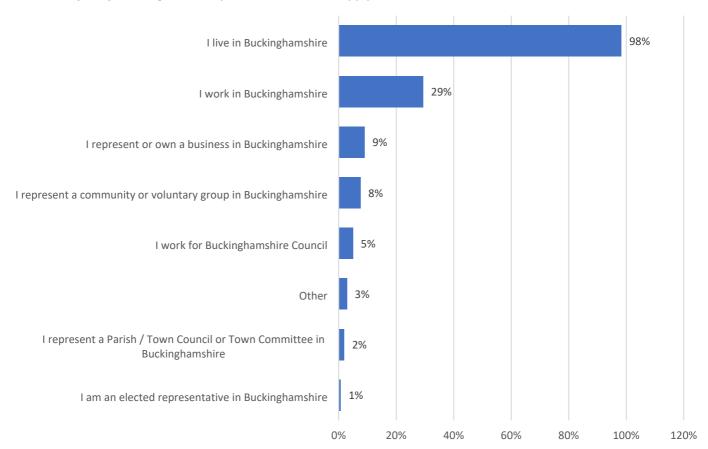

## 14. Local councillors & community boards consultation & views

14.1 A public consultation on priorities and budgets was conducted between 12<sup>th</sup> October and 20<sup>th</sup> November 2022.

- 14.2 1,805 responses were received, with 1,797 of these responses being from residents. This compares very well with recent response rates (circa 300 in 2021). More than 2/3rds of respondents either agreed with or were not opposed to the proposals presented.
- 14.3 A report on the results of this consultation exercise can be found as **Appendix 4** to this report.

## 15. Next steps and review

- 15.1 In mid-January the Budget Scrutiny Committee will review and challenge the budget proposals made by each Portfolio Holder and make recommendations on potential changes to the budget.
- 15.2 Following the announcement of the Final Local Government Settlement, the implications of these announcements will be considered, and amendments may be required to the draft budget. Options will be discussed and agreed by officers and members and any changes presented as part of the final budget.
- 15.3 The final budget will be presented to Cabinet on 14<sup>th</sup> February 2023, and then the Full Council on 22<sup>nd</sup> February 2023.