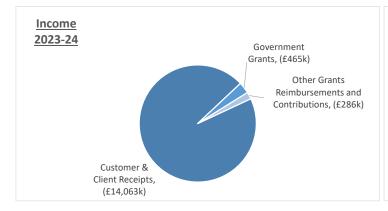

|           |                                               | Accessible | Climate     |             |           | Education & |           | Homelessness |         |              |           |                    |
|-----------|-----------------------------------------------|------------|-------------|-------------|-----------|-------------|-----------|--------------|---------|--------------|-----------|--------------------|
|           |                                               | Housing &  | Change &    |             | Culture & | Children's  | Health &  | & Regulatory |         | Planning &   |           |                    |
|           |                                               | Resources  | Environment | Communities | Leisure   | Services    | Wellbeing | Services     | Leader  | Regeneration | Transport | <b>Grand Total</b> |
|           |                                               | £000       | £000        | £000        | £000      | £000        | £000      | £000         | £000    | £000         | £000      | £000               |
| Income    | Customer & Client Receipts                    | (30,751)   | (22,525)    | (425)       | (3,962)   | (2,165)     | (49,861)  | (8,053)      | 194     | (9,285)      | (14,063)  | (140,898)          |
|           | Government Grants                             | (75,227)   | (84)        | -           | (8)       | (377,487)   | (36,012)  | (3,593)      |         | (207)        | (465)     | (493,083)          |
|           | Interest                                      |            |             | (1)         |           |             |           | -            |         |              |           | (1)                |
|           | Other Grants Reimbursements and Contributions | (3,465)    | (129)       | (624)       | (166)     | (1,970)     | (1,257)   | (3,674)      | (517)   |              | (286)     | (12,088)           |
| Income T  | otal                                          | (109,443)  | (22,738)    | (1,050)     | (4,136)   | (381,623)   | (87,130)  | (15,321)     | (323)   | (9,492)      | (14,813)  | (646,069)          |
| Expense   | Employees                                     | 63,043     | 12,951      | 4,345       | 5,201     | 56,486      | 27,564    | 10,442       | 5,363   | 14,756       | 9,465     | 209,617            |
|           | Premises                                      | 10,866     | 4,246       | 748         | 871       | 499         | 115       | 2,558        | 434     | 3            | 2,569     | 22,910             |
|           | Supplies and Services                         | 18,512     | 8,494       | 1,619       | 1,621     | 338,547     | 32,619    | 11,197       | 1,972   | 1,613        | 10,400    | 426,594            |
|           | Third Party Payments / Contract Payments      | 19         | 13,447      | 87          | 145       | 78,903      | 181,444   | 987          | 1       | 3            | 23,769    | 298,806            |
|           | Transfer Payments (Grants & Assistance)       | 72,934     | 262         | 2,299       | 774       | 10,658      | 25,288    | 249          | 60      |              | 1,641     | 114,167            |
|           | Transport                                     | 242        | 1,295       | 21          | 149       | 988         | 2,759     | 41           | 26      | 58           | 28,656    | 34,237             |
| Expense T | Total Total                                   | 165,616    | 40,696      | 9,120       | 8,762     | 486,082     | 269,789   | 25,476       | 7,856   | 16,433       | 76,500    | 1,106,331          |
| Reserve   | Contribution to reserve                       | 1,088      | -           |             | 27        |             | 508       | 558          | 10      | 9            | 186       | 2,386              |
|           | Use of reserve                                | (503)      | (925)       | (1,000)     |           | (1,193)     | (1,120)   | (755)        | (1,500) | -            | (150)     | (7,147)            |
| Reserve T | otal                                          | 585        | (925)       | (1,000)     | 27        | (1,193)     | (612)     | (197)        | (1,490) | 9            | 36        | (4,760)            |
| Grand To  | tal                                           | 56,758     | 17,033      | 7,070       | 4,653     | 103,266     | 182,047   | 9,959        | 6,043   | 6,950        | 61,723    | 455,502            |