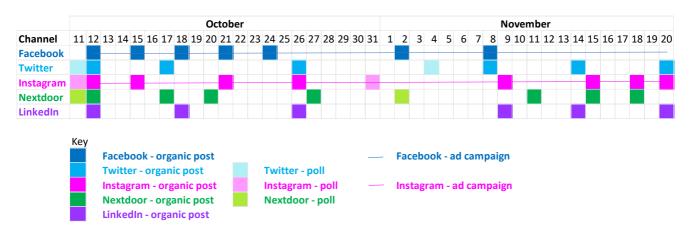

## 14. Local councillors & community boards consultation & views

14.1 A public consultation on priorities and budgets was conducted between 12<sup>th</sup> October and 20<sup>th</sup> November 2022.

- 14.2 1,805 responses were received, with 1,797 of these responses being from residents. This compares very well with recent response rates (circa 300 in 2021). More than 2/3rds of respondents either agreed with or were not opposed to the proposals presented.
- 14.3 A report on the results of this consultation exercise can be found as **Appendix 4** to this report.