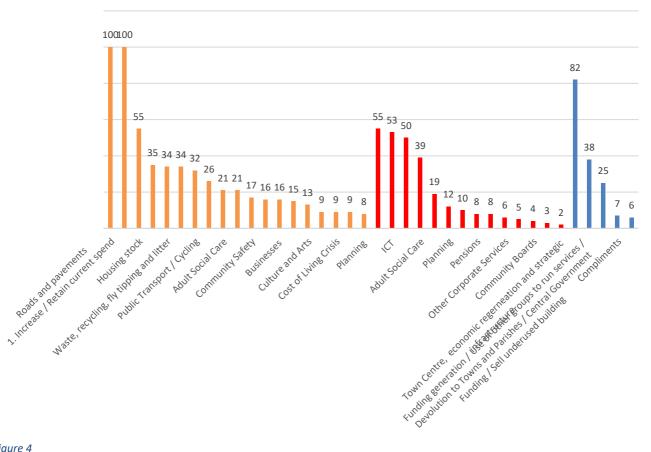

## 14. Local councillors & community boards consultation & views

14.1 A public consultation on priorities and budgets was conducted between 12<sup>th</sup> October and 20<sup>th</sup> November 2022.

- 14.2 1,805 responses were received, with 1,797 of these responses being from residents. This compares very well with recent response rates (circa 300 in 2021). More than 2/3rds of respondents either agreed with or were not opposed to the proposals presented.
- 14.3 A report on the results of this consultation exercise can be found as **Appendix 4** to this report.