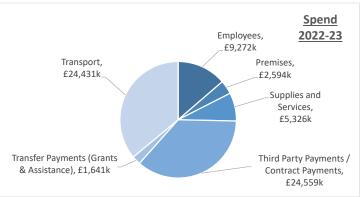

## **Budget by Portfolio**

|                                    | 2022-23   |           |           |           | _         |           |
|------------------------------------|-----------|-----------|-----------|-----------|-----------|-----------|
|                                    | Income    | Expense   | Net       | Income    | Expense   | Net       |
|                                    | £000      | £000      | £000      | £000      | £000      | £000      |
| Costs by Portfolio                 |           |           |           |           |           |           |
| Accessible Housing & Resources     | (116,134) | 170,190   | 54,057    | (109,443) | 166,201   | 56,758    |
| Climate Change & Environment       | (9,572)   | 38,505    | 28,933    | (22,738)  | 39,771    | 17,033    |
| Communities                        | (1,050)   | 8,620     | 7,570     | (1,050)   | 8,120     | 7,070     |
| Culture & Leisure                  | (3,859)   | 8,786     | 4,927     | (4,136)   | 8,789     | 4,653     |
| Education & Children's Services    | (382,691) | 472,195   | 89,504    | (381,623) | 484,889   | 103,266   |
| Health & Wellbeing                 | (77,681)  | 242,196   | 164,514   | (87,130)  | 269,178   | 182,047   |
| Homelessness & Regulatory Services | (14,610)  | 21,582    | 6,973     | (15,321)  | 25,279    | 9,959     |
| Leader                             | (668)     | 7,421     | 6,753     | (323)     | 6,366     | 6,043     |
| Planning & Regeneration            | (9,425)   | 16,512    | 7,087     | (9,492)   | 16,442    | 6,950     |
| Transport                          | (12,664)  | 68,009    | 55,345    | (14,813)  | 76,536    | 61,723    |
| <b>Grand Total</b>                 | (628,354) | 1,054,017 | 425,663   | (646,069) | 1,101,571 | 455,502   |
|                                    |           |           |           |           |           |           |
| Corporate Items Capital Financing  |           |           | 27,127    |           |           | 25,976    |
| Corporate Costs                    |           |           | 18,088    |           |           | 28,502    |
| Reserves                           |           |           | (6,225)   |           |           | (4,807)   |
| Treasury Management                |           |           | (3,216)   |           |           | (3,855)   |
|                                    |           |           | 35,774    |           |           | 45,817    |
|                                    |           |           |           |           |           |           |
| Net Operating Expenditure          |           |           | 461,437   |           |           | 501,319   |
|                                    |           |           |           |           |           |           |
| Funded by Business Rates           |           |           | (58,224)  |           |           | (66,205)  |
| Council Tax Surplus                |           |           | -         |           |           | (3,500)   |
| New Homes Bonus                    |           |           | (5,844)   |           |           | (2,500)   |
| Unringfenced Grants                |           |           | (20,013)  |           |           | (25,501)  |
|                                    |           |           |           |           |           |           |
|                                    |           |           |           |           |           |           |
| Net Expenditure before Council tax |           | ,         | 377,357   |           |           | 403,612   |
|                                    |           |           |           |           |           |           |
|                                    |           |           |           |           |           |           |
| Council Tax                        |           | ,         | (377,357) |           | ,         | (403,612) |