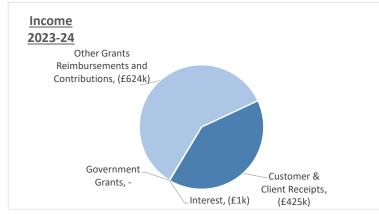

|           |                                               | Accessible | Climate     |             |           | Education & |           | Homelessness |         |              |           |                    |
|-----------|-----------------------------------------------|------------|-------------|-------------|-----------|-------------|-----------|--------------|---------|--------------|-----------|--------------------|
|           |                                               | Housing &  | Change &    |             | Culture & | Children's  | Health &  | & Regulatory |         | Planning &   |           |                    |
|           |                                               | Resources  | Environment | Communities | Leisure   | Services    | Wellbeing | Services     | Leader  | Regeneration | Transport | <b>Grand Total</b> |
|           |                                               | £000       | £000        | £000        | £000      | £000        | £000      | £000         | £000    | £000         | £000      | £000               |
| Income    | Customer & Client Receipts                    | (30,751)   | (22,525)    | (425)       | (3,962)   | (2,165)     | (49,861)  | (8,053)      | 194     | (9,285)      | (14,063)  | (140,898)          |
|           | Government Grants                             | (75,227)   | (84)        | -           | (8)       | (377,487)   | (36,012)  | (3,593)      |         | (207)        | (465)     | (493,083)          |
|           | Interest                                      |            |             | (1)         |           |             |           | -            |         |              |           | (1)                |
|           | Other Grants Reimbursements and Contributions | (3,465)    | (129)       | (624)       | (166)     | (1,970)     | (1,257)   | (3,674)      | (517)   |              | (286)     | (12,088)           |
| Income T  | otal                                          | (109,443)  | (22,738)    | (1,050)     | (4,136)   | (381,623)   | (87,130)  | (15,321)     | (323)   | (9,492)      | (14,813)  | (646,069)          |
| Expense   | Employees                                     | 63,043     | 12,951      | 4,345       | 5,201     | 56,486      | 27,564    | 10,442       | 5,363   | 14,756       | 9,465     | 209,617            |
|           | Premises                                      | 10,866     | 4,246       | 748         | 871       | 499         | 115       | 2,558        | 434     | 3            | 2,569     | 22,910             |
|           | Supplies and Services                         | 18,512     | 8,494       | 1,619       | 1,621     | 338,547     | 32,619    | 11,197       | 1,972   | 1,613        | 10,400    | 426,594            |
|           | Third Party Payments / Contract Payments      | 19         | 13,447      | 87          | 145       | 78,903      | 181,444   | 987          | 1       | 3            | 23,769    | 298,806            |
|           | Transfer Payments (Grants & Assistance)       | 72,934     | 262         | 2,299       | 774       | 10,658      | 25,288    | 249          | 60      |              | 1,641     | 114,167            |
|           | Transport                                     | 242        | 1,295       | 21          | 149       | 988         | 2,759     | 41           | 26      | 58           | 28,656    | 34,237             |
| Expense T | Total Total                                   | 165,616    | 40,696      | 9,120       | 8,762     | 486,082     | 269,789   | 25,476       | 7,856   | 16,433       | 76,500    | 1,106,331          |
| Reserve   | Contribution to reserve                       | 1,088      | -           |             | 27        |             | 508       | 558          | 10      | 9            | 186       | 2,386              |
|           | Use of reserve                                | (503)      | (925)       | (1,000)     |           | (1,193)     | (1,120)   | (755)        | (1,500) | -            | (150)     | (7,147)            |
| Reserve T | otal                                          | 585        | (925)       | (1,000)     | 27        | (1,193)     | (612)     | (197)        | (1,490) | 9            | 36        | (4,760)            |
| Grand To  | tal                                           | 56,758     | 17,033      | 7,070       | 4,653     | 103,266     | 182,047   | 9,959        | 6,043   | 6,950        | 61,723    | 455,502            |