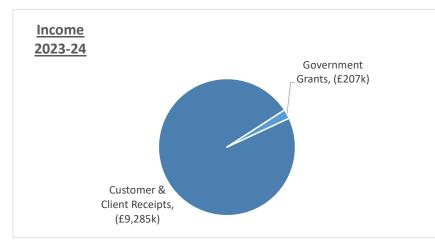

|           |                                               | Accessible | Climate     |             |           | Education & |           | Homelessness |         |              |           |                    |
|-----------|-----------------------------------------------|------------|-------------|-------------|-----------|-------------|-----------|--------------|---------|--------------|-----------|--------------------|
|           |                                               | Housing &  | Change &    |             | Culture & | Children's  | Health &  | & Regulatory |         | Planning &   |           |                    |
|           |                                               | Resources  | Environment | Communities | Leisure   | Services    | Wellbeing | Services     | Leader  | Regeneration | Transport | <b>Grand Total</b> |
|           |                                               | £000       | £000        | £000        | £000      | £000        | £000      | £000         | £000    | £000         | £000      | £000               |
| Income    | Customer & Client Receipts                    | (30,751)   | (22,525)    | (425)       | (3,962)   | (2,165)     | (49,861)  | (8,053)      | 194     | (9,285)      | (14,063)  | (140,898)          |
|           | Government Grants                             | (75,227)   | (84)        | -           | (8)       | (377,487)   | (36,012)  | (3,593)      |         | (207)        | (465)     | (493,083)          |
|           | Interest                                      |            |             | (1)         |           |             |           | -            |         |              |           | (1)                |
|           | Other Grants Reimbursements and Contributions | (3,465)    | (129)       | (624)       | (166)     | (1,970)     | (1,257)   | (3,674)      | (517)   |              | (286)     | (12,088)           |
| Income T  | otal                                          | (109,443)  | (22,738)    | (1,050)     | (4,136)   | (381,623)   | (87,130)  | (15,321)     | (323)   | (9,492)      | (14,813)  | (646,069)          |
| Expense   | Employees                                     | 63,043     | 12,951      | 4,345       | 5,201     | 56,486      | 27,564    | 10,442       | 5,363   | 14,756       | 9,465     | 209,617            |
|           | Premises                                      | 10,866     | 4,246       | 748         | 871       | 499         | 115       | 2,558        | 434     | 3            | 2,569     | 22,910             |
|           | Supplies and Services                         | 18,512     | 8,494       | 1,619       | 1,621     | 338,547     | 32,619    | 11,197       | 1,972   | 1,613        | 10,400    | 426,594            |
|           | Third Party Payments / Contract Payments      | 19         | 13,447      | 87          | 145       | 78,903      | 181,444   | 987          | 1       | 3            | 23,769    | 298,806            |
|           | Transfer Payments (Grants & Assistance)       | 72,934     | 262         | 2,299       | 774       | 10,658      | 25,288    | 249          | 60      |              | 1,641     | 114,167            |
|           | Transport                                     | 242        | 1,295       | 21          | 149       | 988         | 2,759     | 41           | 26      | 58           | 28,656    | 34,237             |
| Expense T | Total Total                                   | 165,616    | 40,696      | 9,120       | 8,762     | 486,082     | 269,789   | 25,476       | 7,856   | 16,433       | 76,500    | 1,106,331          |
| Reserve   | Contribution to reserve                       | 1,088      | -           |             | 27        |             | 508       | 558          | 10      | 9            | 186       | 2,386              |
|           | Use of reserve                                | (503)      | (925)       | (1,000)     |           | (1,193)     | (1,120)   | (755)        | (1,500) | -            | (150)     | (7,147)            |
| Reserve T | otal                                          | 585        | (925)       | (1,000)     | 27        | (1,193)     | (612)     | (197)        | (1,490) | 9            | 36        | (4,760)            |
| Grand To  | tal                                           | 56,758     | 17,033      | 7,070       | 4,653     | 103,266     | 182,047   | 9,959        | 6,043   | 6,950        | 61,723    | 455,502            |