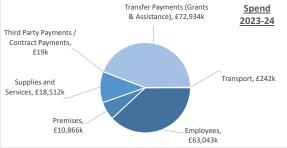

|           |                                               | Accessible | Climate     |             |           | Education & |           | Homelessness |         |              |           |                    |
|-----------|-----------------------------------------------|------------|-------------|-------------|-----------|-------------|-----------|--------------|---------|--------------|-----------|--------------------|
|           |                                               | Housing &  | Change &    |             | Culture & | Children's  | Health &  | & Regulatory |         | Planning &   |           |                    |
|           |                                               | Resources  | Environment | Communities | Leisure   | Services    | Wellbeing | Services     | Leader  | Regeneration | Transport | <b>Grand Total</b> |
|           |                                               | £000       | £000        | £000        | £000      | £000        | £000      | £000         | £000    | £000         | £000      | £000               |
| Income    | Customer & Client Receipts                    | (30,751)   | (22,525)    | (425)       | (3,962)   | (2,165)     | (49,861)  | (8,053)      | 194     | (9,285)      | (14,063)  | (140,898)          |
|           | Government Grants                             | (75,227)   | (84)        | -           | (8)       | (377,487)   | (36,012)  | (3,593)      |         | (207)        | (465)     | (493,083)          |
|           | Interest                                      |            |             | (1)         |           |             |           | -            |         |              |           | (1)                |
|           | Other Grants Reimbursements and Contributions | (3,465)    | (129)       | (624)       | (166)     | (1,970)     | (1,257)   | (3,674)      | (517)   |              | (286)     | (12,088)           |
| Income T  | otal                                          | (109,443)  | (22,738)    | (1,050)     | (4,136)   | (381,623)   | (87,130)  | (15,321)     | (323)   | (9,492)      | (14,813)  | (646,069)          |
| Expense   | Employees                                     | 63,043     | 12,951      | 4,345       | 5,201     | 56,486      | 27,564    | 10,442       | 5,363   | 14,756       | 9,465     | 209,617            |
|           | Premises                                      | 10,866     | 4,246       | 748         | 871       | 499         | 115       | 2,558        | 434     | 3            | 2,569     | 22,910             |
|           | Supplies and Services                         | 18,512     | 8,494       | 1,619       | 1,621     | 338,547     | 32,619    | 11,197       | 1,972   | 1,613        | 10,400    | 426,594            |
|           | Third Party Payments / Contract Payments      | 19         | 13,447      | 87          | 145       | 78,903      | 181,444   | 987          | 1       | 3            | 23,769    | 298,806            |
|           | Transfer Payments (Grants & Assistance)       | 72,934     | 262         | 2,299       | 774       | 10,658      | 25,288    | 249          | 60      |              | 1,641     | 114,167            |
|           | Transport                                     | 242        | 1,295       | 21          | 149       | 988         | 2,759     | 41           | 26      | 58           | 28,656    | 34,237             |
| Expense T | Total Total                                   | 165,616    | 40,696      | 9,120       | 8,762     | 486,082     | 269,789   | 25,476       | 7,856   | 16,433       | 76,500    | 1,106,331          |
| Reserve   | Contribution to reserve                       | 1,088      | -           |             | 27        |             | 508       | 558          | 10      | 9            | 186       | 2,386              |
|           | Use of reserve                                | (503)      | (925)       | (1,000)     |           | (1,193)     | (1,120)   | (755)        | (1,500) | -            | (150)     | (7,147)            |
| Reserve T | otal                                          | 585        | (925)       | (1,000)     | 27        | (1,193)     | (612)     | (197)        | (1,490) | 9            | 36        | (4,760)            |
| Grand To  | tal                                           | 56,758     | 17,033      | 7,070       | 4,653     | 103,266     | 182,047   | 9,959        | 6,043   | 6,950        | 61,723    | 455,502            |