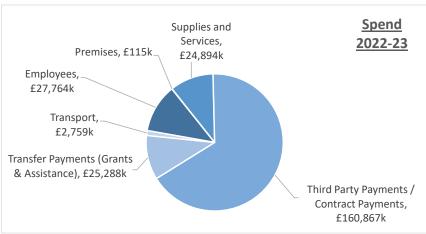

|           |                                               | Accessible | Climate     |             |           | Education & |           | Homelessness |         |              |           |                    |
|-----------|-----------------------------------------------|------------|-------------|-------------|-----------|-------------|-----------|--------------|---------|--------------|-----------|--------------------|
|           |                                               | Housing &  | Change &    |             | Culture & | Children's  | Health &  | & Regulatory |         | Planning &   |           |                    |
|           |                                               | Resources  | Environment | Communities | Leisure   | Services    | Wellbeing | Services     | Leader  | Regeneration | Transport | <b>Grand Total</b> |
|           |                                               | £000       | £000        | £000        | £000      | £000        | £000      | £000         | £000    | £000         | £000      | £000               |
| Income    | Customer & Client Receipts                    | (30,751)   | (22,525)    | (425)       | (3,962)   | (2,165)     | (49,861)  | (8,053)      | 194     | (9,285)      | (14,063)  | (140,898)          |
|           | Government Grants                             | (75,227)   | (84)        | -           | (8)       | (377,487)   | (36,012)  | (3,593)      |         | (207)        | (465)     | (493,083)          |
|           | Interest                                      |            |             | (1)         |           |             |           | -            |         |              |           | (1)                |
|           | Other Grants Reimbursements and Contributions | (3,465)    | (129)       | (624)       | (166)     | (1,970)     | (1,257)   | (3,674)      | (517)   |              | (286)     | (12,088)           |
| Income T  | otal                                          | (109,443)  | (22,738)    | (1,050)     | (4,136)   | (381,623)   | (87,130)  | (15,321)     | (323)   | (9,492)      | (14,813)  | (646,069)          |
| Expense   | Employees                                     | 63,043     | 12,951      | 4,345       | 5,201     | 56,486      | 27,564    | 10,442       | 5,363   | 14,756       | 9,465     | 209,617            |
|           | Premises                                      | 10,866     | 4,246       | 748         | 871       | 499         | 115       | 2,558        | 434     | 3            | 2,569     | 22,910             |
|           | Supplies and Services                         | 18,512     | 8,494       | 1,619       | 1,621     | 338,547     | 32,619    | 11,197       | 1,972   | 1,613        | 10,400    | 426,594            |
|           | Third Party Payments / Contract Payments      | 19         | 13,447      | 87          | 145       | 78,903      | 181,444   | 987          | 1       | 3            | 23,769    | 298,806            |
|           | Transfer Payments (Grants & Assistance)       | 72,934     | 262         | 2,299       | 774       | 10,658      | 25,288    | 249          | 60      |              | 1,641     | 114,167            |
|           | Transport                                     | 242        | 1,295       | 21          | 149       | 988         | 2,759     | 41           | 26      | 58           | 28,656    | 34,237             |
| Expense T | Total Total                                   | 165,616    | 40,696      | 9,120       | 8,762     | 486,082     | 269,789   | 25,476       | 7,856   | 16,433       | 76,500    | 1,106,331          |
| Reserve   | Contribution to reserve                       | 1,088      | -           |             | 27        |             | 508       | 558          | 10      | 9            | 186       | 2,386              |
|           | Use of reserve                                | (503)      | (925)       | (1,000)     |           | (1,193)     | (1,120)   | (755)        | (1,500) | -            | (150)     | (7,147)            |
| Reserve T | otal                                          | 585        | (925)       | (1,000)     | 27        | (1,193)     | (612)     | (197)        | (1,490) | 9            | 36        | (4,760)            |
| Grand To  | tal                                           | 56,758     | 17,033      | 7,070       | 4,653     | 103,266     | 182,047   | 9,959        | 6,043   | 6,950        | 61,723    | 455,502            |