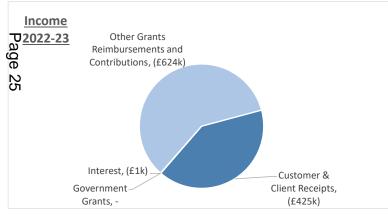

|           |                                               | Accessible | Climate     |             |           | Education & |           | Homelessness |         |              |           |                    |
|-----------|-----------------------------------------------|------------|-------------|-------------|-----------|-------------|-----------|--------------|---------|--------------|-----------|--------------------|
|           |                                               | Housing &  | Change &    |             | Culture & | Children's  | Health &  | & Regulatory |         | Planning &   |           |                    |
|           |                                               | Resources  | Environment | Communities | Leisure   | Services    | Wellbeing | Services     | Leader  | Regeneration | Transport | <b>Grand Total</b> |
|           |                                               | £000       | £000        | £000        | £000      | £000        | £000      | £000         | £000    | £000         | £000      | £000               |
| Income    | Customer & Client Receipts                    | (30,751)   | (22,525)    | (425)       | (3,962)   | (2,165)     | (49,861)  | (8,053)      | 194     | (9,285)      | (14,063)  | (140,898)          |
|           | Government Grants                             | (75,227)   | (84)        | -           | (8)       | (377,487)   | (36,012)  | (3,593)      |         | (207)        | (465)     | (493,083)          |
|           | Interest                                      |            |             | (1)         |           |             |           | -            |         |              |           | (1)                |
|           | Other Grants Reimbursements and Contributions | (3,465)    | (129)       | (624)       | (166)     | (1,970)     | (1,257)   | (3,674)      | (517)   |              | (286)     | (12,088)           |
| Income T  | otal                                          | (109,443)  | (22,738)    | (1,050)     | (4,136)   | (381,623)   | (87,130)  | (15,321)     | (323)   | (9,492)      | (14,813)  | (646,069)          |
| Expense   | Employees                                     | 63,043     | 12,951      | 4,345       | 5,201     | 56,486      | 27,564    | 10,442       | 5,363   | 14,756       | 9,465     | 209,617            |
|           | Premises                                      | 10,866     | 4,246       | 748         | 871       | 499         | 115       | 2,558        | 434     | 3            | 2,569     | 22,910             |
|           | Supplies and Services                         | 18,512     | 8,494       | 1,619       | 1,621     | 338,547     | 32,619    | 11,197       | 1,972   | 1,613        | 10,400    | 426,594            |
|           | Third Party Payments / Contract Payments      | 19         | 13,447      | 87          | 145       | 78,903      | 181,444   | 987          | 1       | 3            | 23,769    | 298,806            |
|           | Transfer Payments (Grants & Assistance)       | 72,934     | 262         | 2,299       | 774       | 10,658      | 25,288    | 249          | 60      |              | 1,641     | 114,167            |
|           | Transport                                     | 242        | 1,295       | 21          | 149       | 988         | 2,759     | 41           | 26      | 58           | 28,656    | 34,237             |
| Expense T | Total Total                                   | 165,616    | 40,696      | 9,120       | 8,762     | 486,082     | 269,789   | 25,476       | 7,856   | 16,433       | 76,500    | 1,106,331          |
| Reserve   | Contribution to reserve                       | 1,088      | -           |             | 27        |             | 508       | 558          | 10      | 9            | 186       | 2,386              |
|           | Use of reserve                                | (503)      | (925)       | (1,000)     |           | (1,193)     | (1,120)   | (755)        | (1,500) | -            | (150)     | (7,147)            |
| Reserve T | otal                                          | 585        | (925)       | (1,000)     | 27        | (1,193)     | (612)     | (197)        | (1,490) | 9            | 36        | (4,760)            |
| Grand To  | tal                                           | 56,758     | 17,033      | 7,070       | 4,653     | 103,266     | 182,047   | 9,959        | 6,043   | 6,950        | 61,723    | 455,502            |