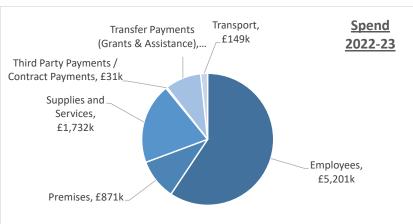

|           |                                               | Accessible | Climate     |             |           | Education & |           | Homelessness |         |              |           |                    |
|-----------|-----------------------------------------------|------------|-------------|-------------|-----------|-------------|-----------|--------------|---------|--------------|-----------|--------------------|
|           |                                               | Housing &  | Change &    |             | Culture & | Children's  | Health &  | & Regulatory |         | Planning &   |           |                    |
|           |                                               | Resources  | Environment | Communities | Leisure   | Services    | Wellbeing | Services     | Leader  | Regeneration | Transport | <b>Grand Total</b> |
|           |                                               | £000       | £000        | £000        | £000      | £000        | £000      | £000         | £000    | £000         | £000      | £000               |
| Income    | Customer & Client Receipts                    | (30,751)   | (22,525)    | (425)       | (3,962)   | (2,165)     | (49,861)  | (8,053)      | 194     | (9,285)      | (14,063)  | (140,898)          |
|           | Government Grants                             | (75,227)   | (84)        | -           | (8)       | (377,487)   | (36,012)  | (3,593)      |         | (207)        | (465)     | (493,083)          |
|           | Interest                                      |            |             | (1)         |           |             |           | -            |         |              |           | (1)                |
|           | Other Grants Reimbursements and Contributions | (3,465)    | (129)       | (624)       | (166)     | (1,970)     | (1,257)   | (3,674)      | (517)   |              | (286)     | (12,088)           |
| Income T  | otal                                          | (109,443)  | (22,738)    | (1,050)     | (4,136)   | (381,623)   | (87,130)  | (15,321)     | (323)   | (9,492)      | (14,813)  | (646,069)          |
| Expense   | Employees                                     | 63,043     | 12,951      | 4,345       | 5,201     | 56,486      | 27,564    | 10,442       | 5,363   | 14,756       | 9,465     | 209,617            |
|           | Premises                                      | 10,866     | 4,246       | 748         | 871       | 499         | 115       | 2,558        | 434     | 3            | 2,569     | 22,910             |
|           | Supplies and Services                         | 18,512     | 8,494       | 1,619       | 1,621     | 338,547     | 32,619    | 11,197       | 1,972   | 1,613        | 10,400    | 426,594            |
|           | Third Party Payments / Contract Payments      | 19         | 13,447      | 87          | 145       | 78,903      | 181,444   | 987          | 1       | 3            | 23,769    | 298,806            |
|           | Transfer Payments (Grants & Assistance)       | 72,934     | 262         | 2,299       | 774       | 10,658      | 25,288    | 249          | 60      |              | 1,641     | 114,167            |
|           | Transport                                     | 242        | 1,295       | 21          | 149       | 988         | 2,759     | 41           | 26      | 58           | 28,656    | 34,237             |
| Expense T | Total Total                                   | 165,616    | 40,696      | 9,120       | 8,762     | 486,082     | 269,789   | 25,476       | 7,856   | 16,433       | 76,500    | 1,106,331          |
| Reserve   | Contribution to reserve                       | 1,088      | -           |             | 27        |             | 508       | 558          | 10      | 9            | 186       | 2,386              |
|           | Use of reserve                                | (503)      | (925)       | (1,000)     |           | (1,193)     | (1,120)   | (755)        | (1,500) | -            | (150)     | (7,147)            |
| Reserve T | otal                                          | 585        | (925)       | (1,000)     | 27        | (1,193)     | (612)     | (197)        | (1,490) | 9            | 36        | (4,760)            |
| Grand To  | tal                                           | 56,758     | 17,033      | 7,070       | 4,653     | 103,266     | 182,047   | 9,959        | 6,043   | 6,950        | 61,723    | 455,502            |