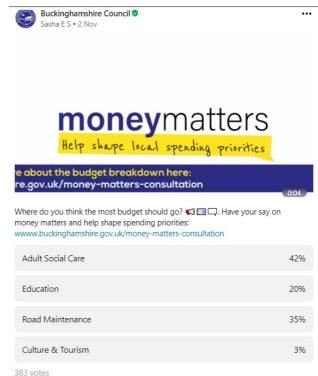

## 14. Local councillors & community boards consultation & views

14.1 A public consultation on priorities and budgets was conducted between 12<sup>th</sup> October and 20<sup>th</sup> November 2022.

- 14.2 1,805 responses were received, with 1,797 of these responses being from residents. This compares very well with recent response rates (circa 300 in 2021). More than 2/3rds of respondents either agreed with or were not opposed to the proposals presented.
- 14.3 A report on the results of this consultation exercise can be found as **Appendix 4** to this report.

## 15. Next steps and review

- 15.1 In mid-January the Budget Scrutiny Committee will review and challenge the budget proposals made by each Portfolio Holder and make recommendations on potential changes to the budget.
- 15.2 Following the announcement of the Final Local Government Settlement, the implications of these announcements will be considered, and amendments may be required to the draft budget. Options will be discussed and agreed by officers and members and any changes presented as part of the final budget.
- 15.3 The final budget will be presented to Cabinet on 14<sup>th</sup> February 2023, and then the Full Council on 22<sup>nd</sup> February 2023.