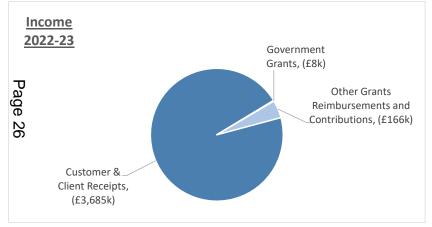

|           |                                               | Accessible | Climate     |             |           | Education & |           | Homelessness |         |              |           |                    |
|-----------|-----------------------------------------------|------------|-------------|-------------|-----------|-------------|-----------|--------------|---------|--------------|-----------|--------------------|
|           |                                               | Housing &  | Change &    |             | Culture & | Children's  | Health &  | & Regulatory |         | Planning &   |           |                    |
|           |                                               | Resources  | Environment | Communities | Leisure   | Services    | Wellbeing | Services     | Leader  | Regeneration | Transport | <b>Grand Total</b> |
|           |                                               | £000       | £000        | £000        | £000      | £000        | £000      | £000         | £000    | £000         | £000      | £000               |
| Income    | Customer & Client Receipts                    | (30,751)   | (22,525)    | (425)       | (3,962)   | (2,165)     | (49,861)  | (8,053)      | 194     | (9,285)      | (14,063)  | (140,898)          |
|           | Government Grants                             | (75,227)   | (84)        | -           | (8)       | (377,487)   | (36,012)  | (3,593)      |         | (207)        | (465)     | (493,083)          |
|           | Interest                                      |            |             | (1)         |           |             |           | -            |         |              |           | (1)                |
|           | Other Grants Reimbursements and Contributions | (3,465)    | (129)       | (624)       | (166)     | (1,970)     | (1,257)   | (3,674)      | (517)   |              | (286)     | (12,088)           |
| Income T  | otal                                          | (109,443)  | (22,738)    | (1,050)     | (4,136)   | (381,623)   | (87,130)  | (15,321)     | (323)   | (9,492)      | (14,813)  | (646,069)          |
| Expense   | Employees                                     | 63,043     | 12,951      | 4,345       | 5,201     | 56,486      | 27,564    | 10,442       | 5,363   | 14,756       | 9,465     | 209,617            |
|           | Premises                                      | 10,866     | 4,246       | 748         | 871       | 499         | 115       | 2,558        | 434     | 3            | 2,569     | 22,910             |
|           | Supplies and Services                         | 18,512     | 8,494       | 1,619       | 1,621     | 338,547     | 32,619    | 11,197       | 1,972   | 1,613        | 10,400    | 426,594            |
|           | Third Party Payments / Contract Payments      | 19         | 13,447      | 87          | 145       | 78,903      | 181,444   | 987          | 1       | 3            | 23,769    | 298,806            |
|           | Transfer Payments (Grants & Assistance)       | 72,934     | 262         | 2,299       | 774       | 10,658      | 25,288    | 249          | 60      |              | 1,641     | 114,167            |
|           | Transport                                     | 242        | 1,295       | 21          | 149       | 988         | 2,759     | 41           | 26      | 58           | 28,656    | 34,237             |
| Expense T | Total Total                                   | 165,616    | 40,696      | 9,120       | 8,762     | 486,082     | 269,789   | 25,476       | 7,856   | 16,433       | 76,500    | 1,106,331          |
| Reserve   | Contribution to reserve                       | 1,088      | -           |             | 27        |             | 508       | 558          | 10      | 9            | 186       | 2,386              |
|           | Use of reserve                                | (503)      | (925)       | (1,000)     |           | (1,193)     | (1,120)   | (755)        | (1,500) | -            | (150)     | (7,147)            |
| Reserve T | otal                                          | 585        | (925)       | (1,000)     | 27        | (1,193)     | (612)     | (197)        | (1,490) | 9            | 36        | (4,760)            |
| Grand To  | tal                                           | 56,758     | 17,033      | 7,070       | 4,653     | 103,266     | 182,047   | 9,959        | 6,043   | 6,950        | 61,723    | 455,502            |