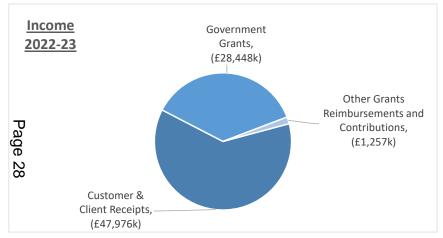

|           |                                               | Accessible | Climate     |             |           | Education & |           | Homelessness |         |              |           |                    |
|-----------|-----------------------------------------------|------------|-------------|-------------|-----------|-------------|-----------|--------------|---------|--------------|-----------|--------------------|
|           |                                               | Housing &  | Change &    |             | Culture & | Children's  | Health &  | & Regulatory |         | Planning &   |           |                    |
|           |                                               | Resources  | Environment | Communities | Leisure   | Services    | Wellbeing | Services     | Leader  | Regeneration | Transport | <b>Grand Total</b> |
|           |                                               | £000       | £000        | £000        | £000      | £000        | £000      | £000         | £000    | £000         | £000      | £000               |
| Income    | Customer & Client Receipts                    | (30,751)   | (22,525)    | (425)       | (3,962)   | (2,165)     | (49,861)  | (8,053)      | 194     | (9,285)      | (14,063)  | (140,898)          |
|           | Government Grants                             | (75,227)   | (84)        | -           | (8)       | (377,487)   | (36,012)  | (3,593)      |         | (207)        | (465)     | (493,083)          |
|           | Interest                                      |            |             | (1)         |           |             |           | -            |         |              |           | (1)                |
|           | Other Grants Reimbursements and Contributions | (3,465)    | (129)       | (624)       | (166)     | (1,970)     | (1,257)   | (3,674)      | (517)   |              | (286)     | (12,088)           |
| Income T  | otal                                          | (109,443)  | (22,738)    | (1,050)     | (4,136)   | (381,623)   | (87,130)  | (15,321)     | (323)   | (9,492)      | (14,813)  | (646,069)          |
| Expense   | Employees                                     | 63,043     | 12,951      | 4,345       | 5,201     | 56,486      | 27,564    | 10,442       | 5,363   | 14,756       | 9,465     | 209,617            |
|           | Premises                                      | 10,866     | 4,246       | 748         | 871       | 499         | 115       | 2,558        | 434     | 3            | 2,569     | 22,910             |
|           | Supplies and Services                         | 18,512     | 8,494       | 1,619       | 1,621     | 338,547     | 32,619    | 11,197       | 1,972   | 1,613        | 10,400    | 426,594            |
|           | Third Party Payments / Contract Payments      | 19         | 13,447      | 87          | 145       | 78,903      | 181,444   | 987          | 1       | 3            | 23,769    | 298,806            |
|           | Transfer Payments (Grants & Assistance)       | 72,934     | 262         | 2,299       | 774       | 10,658      | 25,288    | 249          | 60      |              | 1,641     | 114,167            |
|           | Transport                                     | 242        | 1,295       | 21          | 149       | 988         | 2,759     | 41           | 26      | 58           | 28,656    | 34,237             |
| Expense T | Total Total                                   | 165,616    | 40,696      | 9,120       | 8,762     | 486,082     | 269,789   | 25,476       | 7,856   | 16,433       | 76,500    | 1,106,331          |
| Reserve   | Contribution to reserve                       | 1,088      | -           |             | 27        |             | 508       | 558          | 10      | 9            | 186       | 2,386              |
|           | Use of reserve                                | (503)      | (925)       | (1,000)     |           | (1,193)     | (1,120)   | (755)        | (1,500) | -            | (150)     | (7,147)            |
| Reserve T | otal                                          | 585        | (925)       | (1,000)     | 27        | (1,193)     | (612)     | (197)        | (1,490) | 9            | 36        | (4,760)            |
| Grand To  | tal                                           | 56,758     | 17,033      | 7,070       | 4,653     | 103,266     | 182,047   | 9,959        | 6,043   | 6,950        | 61,723    | 455,502            |