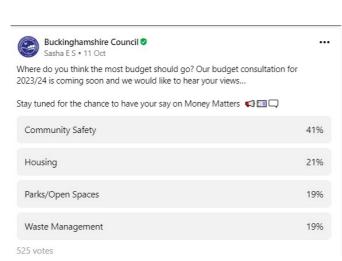

## 14. Local councillors & community boards consultation & views

14.1 A public consultation on priorities and budgets was conducted between 12<sup>th</sup> October and 20<sup>th</sup> November 2022.

- 14.2 1,805 responses were received, with 1,797 of these responses being from residents. This compares very well with recent response rates (circa 300 in 2021). More than 2/3rds of respondents either agreed with or were not opposed to the proposals presented.
- 14.3 A report on the results of this consultation exercise can be found as **Appendix 4** to this report.

## 15. Next steps and review

- 15.1 In mid-January the Budget Scrutiny Committee will review and challenge the budget proposals made by each Portfolio Holder and make recommendations on potential changes to the budget.
- 15.2 Following the announcement of the Final Local Government Settlement, the implications of these announcements will be considered, and amendments may be required to the draft budget. Options will be discussed and agreed by officers and members and any changes presented as part of the final budget.
- 15.3 The final budget will be presented to Cabinet on 14<sup>th</sup> February 2023, and then the Full Council on 22<sup>nd</sup> February 2023.