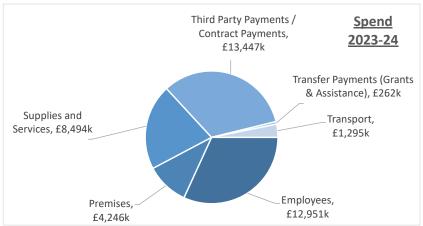

|           |                                               | Accessible | Climate     |             |           | Education & |           | Homelessness |         |              |           |                    |
|-----------|-----------------------------------------------|------------|-------------|-------------|-----------|-------------|-----------|--------------|---------|--------------|-----------|--------------------|
|           |                                               | Housing &  | Change &    |             | Culture & | Children's  | Health &  | & Regulatory |         | Planning &   |           |                    |
|           |                                               | Resources  | Environment | Communities | Leisure   | Services    | Wellbeing | Services     | Leader  | Regeneration | Transport | <b>Grand Total</b> |
|           |                                               | £000       | £000        | £000        | £000      | £000        | £000      | £000         | £000    | £000         | £000      | £000               |
| Income    | Customer & Client Receipts                    | (30,751)   | (22,525)    | (425)       | (3,962)   | (2,165)     | (49,861)  | (8,053)      | 194     | (9,285)      | (14,063)  | (140,898)          |
|           | Government Grants                             | (75,227)   | (84)        | -           | (8)       | (377,487)   | (36,012)  | (3,593)      |         | (207)        | (465)     | (493,083)          |
|           | Interest                                      |            |             | (1)         |           |             |           | -            |         |              |           | (1)                |
|           | Other Grants Reimbursements and Contributions | (3,465)    | (129)       | (624)       | (166)     | (1,970)     | (1,257)   | (3,674)      | (517)   |              | (286)     | (12,088)           |
| Income T  | otal                                          | (109,443)  | (22,738)    | (1,050)     | (4,136)   | (381,623)   | (87,130)  | (15,321)     | (323)   | (9,492)      | (14,813)  | (646,069)          |
| Expense   | Employees                                     | 63,043     | 12,951      | 4,345       | 5,201     | 56,486      | 27,564    | 10,442       | 5,363   | 14,756       | 9,465     | 209,617            |
|           | Premises                                      | 10,866     | 4,246       | 748         | 871       | 499         | 115       | 2,558        | 434     | 3            | 2,569     | 22,910             |
|           | Supplies and Services                         | 18,512     | 8,494       | 1,619       | 1,621     | 338,547     | 32,619    | 11,197       | 1,972   | 1,613        | 10,400    | 426,594            |
|           | Third Party Payments / Contract Payments      | 19         | 13,447      | 87          | 145       | 78,903      | 181,444   | 987          | 1       | 3            | 23,769    | 298,806            |
|           | Transfer Payments (Grants & Assistance)       | 72,934     | 262         | 2,299       | 774       | 10,658      | 25,288    | 249          | 60      |              | 1,641     | 114,167            |
|           | Transport                                     | 242        | 1,295       | 21          | 149       | 988         | 2,759     | 41           | 26      | 58           | 28,656    | 34,237             |
| Expense T | Total Total                                   | 165,616    | 40,696      | 9,120       | 8,762     | 486,082     | 269,789   | 25,476       | 7,856   | 16,433       | 76,500    | 1,106,331          |
| Reserve   | Contribution to reserve                       | 1,088      | -           |             | 27        |             | 508       | 558          | 10      | 9            | 186       | 2,386              |
|           | Use of reserve                                | (503)      | (925)       | (1,000)     |           | (1,193)     | (1,120)   | (755)        | (1,500) | -            | (150)     | (7,147)            |
| Reserve T | otal                                          | 585        | (925)       | (1,000)     | 27        | (1,193)     | (612)     | (197)        | (1,490) | 9            | 36        | (4,760)            |
| Grand To  | tal                                           | 56,758     | 17,033      | 7,070       | 4,653     | 103,266     | 182,047   | 9,959        | 6,043   | 6,950        | 61,723    | 455,502            |