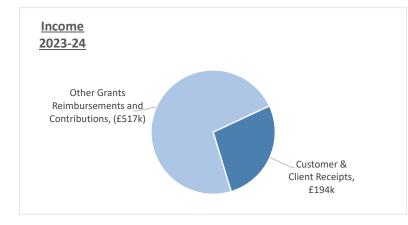

|               | 2023-24         |               |                    |               |
|---------------|-----------------|---------------|--------------------|---------------|
| ncome<br>£000 | Expense<br>£000 | Net<br>Budget | Change Type        | Total<br>£000 |
|               | 582             | 582           | Savings            | (1,055)       |
|               | 582             | 582           | Special Items      | 1,500         |
|               |                 |               | Reserves           | (1,500)       |
| (122)         | 1,773           | 1,651         | Income             | 345           |
| (122)         | 1,773           | 1,651         | <b>Grand Total</b> | (710)         |
| (201)         | 3,785           | 3,584         |                    |               |
| (201)         | 3,785           | 3,584         |                    |               |
|               |                 |               |                    |               |

£000

(323)

227

227

6,366

227

227

6,043