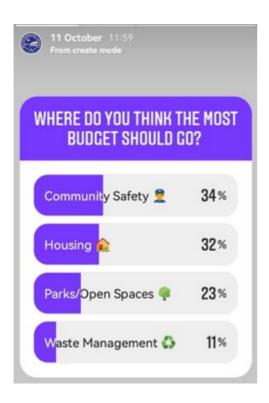

## 14. Local councillors & community boards consultation & views

14.1 A public consultation on priorities and budgets was conducted between 12<sup>th</sup> October and 20<sup>th</sup> November 2022.

- 14.2 1,805 responses were received, with 1,797 of these responses being from residents. This compares very well with recent response rates (circa 300 in 2021). More than 2/3rds of respondents either agreed with or were not opposed to the proposals presented.
- 14.3 A report on the results of this consultation exercise can be found as **Appendix 4** to this report.

## 15. Next steps and review

- 15.1 In mid-January the Budget Scrutiny Committee will review and challenge the budget proposals made by each Portfolio Holder and make recommendations on potential changes to the budget.
- 15.2 Following the announcement of the Final Local Government Settlement, the implications of these announcements will be considered, and amendments may be required to the draft budget. Options will be discussed and agreed by officers and members and any changes presented as part of the final budget.
- 15.3 The final budget will be presented to Cabinet on 14<sup>th</sup> February 2023, and then the Full Council on 22<sup>nd</sup> February 2023.