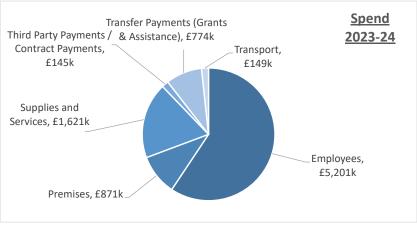

|           |                                               | Accessible | Climate     |             |           | Education & |           | Homelessness |         |              |           |                    |
|-----------|-----------------------------------------------|------------|-------------|-------------|-----------|-------------|-----------|--------------|---------|--------------|-----------|--------------------|
|           |                                               | Housing &  | Change &    |             | Culture & | Children's  | Health &  | & Regulatory |         | Planning &   |           |                    |
|           |                                               | Resources  | Environment | Communities | Leisure   | Services    | Wellbeing | Services     | Leader  | Regeneration | Transport | <b>Grand Total</b> |
|           |                                               | £000       | £000        | £000        | £000      | £000        | £000      | £000         | £000    | £000         | £000      | £000               |
| Income    | Customer & Client Receipts                    | (30,751)   | (22,525)    | (425)       | (3,962)   | (2,165)     | (49,861)  | (8,053)      | 194     | (9,285)      | (14,063)  | (140,898)          |
|           | Government Grants                             | (75,227)   | (84)        | -           | (8)       | (377,487)   | (36,012)  | (3,593)      |         | (207)        | (465)     | (493,083)          |
|           | Interest                                      |            |             | (1)         |           |             |           | -            |         |              |           | (1)                |
|           | Other Grants Reimbursements and Contributions | (3,465)    | (129)       | (624)       | (166)     | (1,970)     | (1,257)   | (3,674)      | (517)   |              | (286)     | (12,088)           |
| Income T  | otal                                          | (109,443)  | (22,738)    | (1,050)     | (4,136)   | (381,623)   | (87,130)  | (15,321)     | (323)   | (9,492)      | (14,813)  | (646,069)          |
| Expense   | Employees                                     | 63,043     | 12,951      | 4,345       | 5,201     | 56,486      | 27,564    | 10,442       | 5,363   | 14,756       | 9,465     | 209,617            |
|           | Premises                                      | 10,866     | 4,246       | 748         | 871       | 499         | 115       | 2,558        | 434     | 3            | 2,569     | 22,910             |
|           | Supplies and Services                         | 18,512     | 8,494       | 1,619       | 1,621     | 338,547     | 32,619    | 11,197       | 1,972   | 1,613        | 10,400    | 426,594            |
|           | Third Party Payments / Contract Payments      | 19         | 13,447      | 87          | 145       | 78,903      | 181,444   | 987          | 1       | 3            | 23,769    | 298,806            |
|           | Transfer Payments (Grants & Assistance)       | 72,934     | 262         | 2,299       | 774       | 10,658      | 25,288    | 249          | 60      |              | 1,641     | 114,167            |
|           | Transport                                     | 242        | 1,295       | 21          | 149       | 988         | 2,759     | 41           | 26      | 58           | 28,656    | 34,237             |
| Expense T | Total Total                                   | 165,616    | 40,696      | 9,120       | 8,762     | 486,082     | 269,789   | 25,476       | 7,856   | 16,433       | 76,500    | 1,106,331          |
| Reserve   | Contribution to reserve                       | 1,088      | -           |             | 27        |             | 508       | 558          | 10      | 9            | 186       | 2,386              |
|           | Use of reserve                                | (503)      | (925)       | (1,000)     |           | (1,193)     | (1,120)   | (755)        | (1,500) | -            | (150)     | (7,147)            |
| Reserve T | otal                                          | 585        | (925)       | (1,000)     | 27        | (1,193)     | (612)     | (197)        | (1,490) | 9            | 36        | (4,760)            |
| Grand To  | tal                                           | 56,758     | 17,033      | 7,070       | 4,653     | 103,266     | 182,047   | 9,959        | 6,043   | 6,950        | 61,723    | 455,502            |