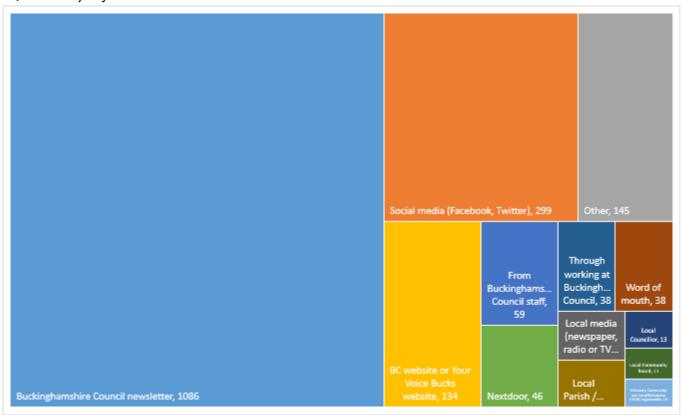

## 14. Local councillors & community boards consultation & views

14.1 A public consultation on priorities and budgets was conducted between 12<sup>th</sup> October and 20<sup>th</sup> November 2022.

- 14.2 1,805 responses were received, with 1,797 of these responses being from residents. This compares very well with recent response rates (circa 300 in 2021). More than 2/3rds of respondents either agreed with or were not opposed to the proposals presented.
- 14.3 A report on the results of this consultation exercise can be found as **Appendix 4** to this report.