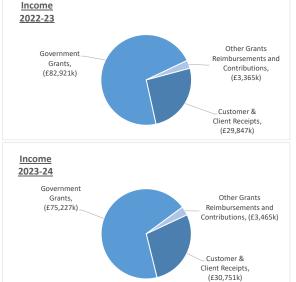

|           |                                               | Accessible | Climate     |             |           | Education & |           | Homelessness |         |              |           |                    |
|-----------|-----------------------------------------------|------------|-------------|-------------|-----------|-------------|-----------|--------------|---------|--------------|-----------|--------------------|
|           |                                               | Housing &  | Change &    |             | Culture & | Children's  | Health &  | & Regulatory |         | Planning &   |           |                    |
|           |                                               | Resources  | Environment | Communities | Leisure   | Services    | Wellbeing | Services     | Leader  | Regeneration | Transport | <b>Grand Total</b> |
|           |                                               | £000       | £000        | £000        | £000      | £000        | £000      | £000         | £000    | £000         | £000      | £000               |
| Income    | Customer & Client Receipts                    | (30,751)   | (22,525)    | (425)       | (3,962)   | (2,165)     | (49,861)  | (8,053)      | 194     | (9,285)      | (14,063)  | (140,898)          |
|           | Government Grants                             | (75,227)   | (84)        | -           | (8)       | (377,487)   | (36,012)  | (3,593)      |         | (207)        | (465)     | (493,083)          |
|           | Interest                                      |            |             | (1)         |           |             |           | -            |         |              |           | (1)                |
|           | Other Grants Reimbursements and Contributions | (3,465)    | (129)       | (624)       | (166)     | (1,970)     | (1,257)   | (3,674)      | (517)   |              | (286)     | (12,088)           |
| Income T  | otal                                          | (109,443)  | (22,738)    | (1,050)     | (4,136)   | (381,623)   | (87,130)  | (15,321)     | (323)   | (9,492)      | (14,813)  | (646,069)          |
| Expense   | Employees                                     | 63,043     | 12,951      | 4,345       | 5,201     | 56,486      | 27,564    | 10,442       | 5,363   | 14,756       | 9,465     | 209,617            |
|           | Premises                                      | 10,866     | 4,246       | 748         | 871       | 499         | 115       | 2,558        | 434     | 3            | 2,569     | 22,910             |
|           | Supplies and Services                         | 18,512     | 8,494       | 1,619       | 1,621     | 338,547     | 32,619    | 11,197       | 1,972   | 1,613        | 10,400    | 426,594            |
|           | Third Party Payments / Contract Payments      | 19         | 13,447      | 87          | 145       | 78,903      | 181,444   | 987          | 1       | 3            | 23,769    | 298,806            |
|           | Transfer Payments (Grants & Assistance)       | 72,934     | 262         | 2,299       | 774       | 10,658      | 25,288    | 249          | 60      |              | 1,641     | 114,167            |
|           | Transport                                     | 242        | 1,295       | 21          | 149       | 988         | 2,759     | 41           | 26      | 58           | 28,656    | 34,237             |
| Expense T | Total Total                                   | 165,616    | 40,696      | 9,120       | 8,762     | 486,082     | 269,789   | 25,476       | 7,856   | 16,433       | 76,500    | 1,106,331          |
| Reserve   | Contribution to reserve                       | 1,088      | -           |             | 27        |             | 508       | 558          | 10      | 9            | 186       | 2,386              |
|           | Use of reserve                                | (503)      | (925)       | (1,000)     |           | (1,193)     | (1,120)   | (755)        | (1,500) | -            | (150)     | (7,147)            |
| Reserve T | otal                                          | 585        | (925)       | (1,000)     | 27        | (1,193)     | (612)     | (197)        | (1,490) | 9            | 36        | (4,760)            |
| Grand To  | tal                                           | 56,758     | 17,033      | 7,070       | 4,653     | 103,266     | 182,047   | 9,959        | 6,043   | 6,950        | 61,723    | 455,502            |