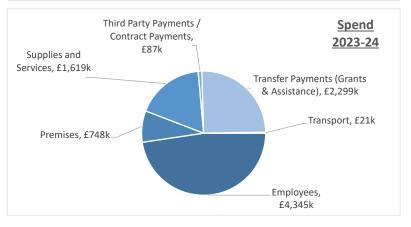

|           |                                               | Accessible | Climate     |             |           | Education & |           | Homelessness |         |              |           |                    |
|-----------|-----------------------------------------------|------------|-------------|-------------|-----------|-------------|-----------|--------------|---------|--------------|-----------|--------------------|
|           |                                               | Housing &  | Change &    |             | Culture & | Children's  | Health &  | & Regulatory |         | Planning &   |           |                    |
|           |                                               | Resources  | Environment | Communities | Leisure   | Services    | Wellbeing | Services     | Leader  | Regeneration | Transport | <b>Grand Total</b> |
|           |                                               | £000       | £000        | £000        | £000      | £000        | £000      | £000         | £000    | £000         | £000      | £000               |
| Income    | Customer & Client Receipts                    | (30,751)   | (22,525)    | (425)       | (3,962)   | (2,165)     | (49,861)  | (8,053)      | 194     | (9,285)      | (14,063)  | (140,898)          |
|           | Government Grants                             | (75,227)   | (84)        | -           | (8)       | (377,487)   | (36,012)  | (3,593)      |         | (207)        | (465)     | (493,083)          |
|           | Interest                                      |            |             | (1)         |           |             |           | -            |         |              |           | (1)                |
|           | Other Grants Reimbursements and Contributions | (3,465)    | (129)       | (624)       | (166)     | (1,970)     | (1,257)   | (3,674)      | (517)   |              | (286)     | (12,088)           |
| Income T  | otal                                          | (109,443)  | (22,738)    | (1,050)     | (4,136)   | (381,623)   | (87,130)  | (15,321)     | (323)   | (9,492)      | (14,813)  | (646,069)          |
| Expense   | Employees                                     | 63,043     | 12,951      | 4,345       | 5,201     | 56,486      | 27,564    | 10,442       | 5,363   | 14,756       | 9,465     | 209,617            |
|           | Premises                                      | 10,866     | 4,246       | 748         | 871       | 499         | 115       | 2,558        | 434     | 3            | 2,569     | 22,910             |
|           | Supplies and Services                         | 18,512     | 8,494       | 1,619       | 1,621     | 338,547     | 32,619    | 11,197       | 1,972   | 1,613        | 10,400    | 426,594            |
|           | Third Party Payments / Contract Payments      | 19         | 13,447      | 87          | 145       | 78,903      | 181,444   | 987          | 1       | 3            | 23,769    | 298,806            |
|           | Transfer Payments (Grants & Assistance)       | 72,934     | 262         | 2,299       | 774       | 10,658      | 25,288    | 249          | 60      |              | 1,641     | 114,167            |
|           | Transport                                     | 242        | 1,295       | 21          | 149       | 988         | 2,759     | 41           | 26      | 58           | 28,656    | 34,237             |
| Expense T | Total Total                                   | 165,616    | 40,696      | 9,120       | 8,762     | 486,082     | 269,789   | 25,476       | 7,856   | 16,433       | 76,500    | 1,106,331          |
| Reserve   | Contribution to reserve                       | 1,088      | -           |             | 27        |             | 508       | 558          | 10      | 9            | 186       | 2,386              |
|           | Use of reserve                                | (503)      | (925)       | (1,000)     |           | (1,193)     | (1,120)   | (755)        | (1,500) | -            | (150)     | (7,147)            |
| Reserve T | otal                                          | 585        | (925)       | (1,000)     | 27        | (1,193)     | (612)     | (197)        | (1,490) | 9            | 36        | (4,760)            |
| Grand To  | tal                                           | 56,758     | 17,033      | 7,070       | 4,653     | 103,266     | 182,047   | 9,959        | 6,043   | 6,950        | 61,723    | 455,502            |