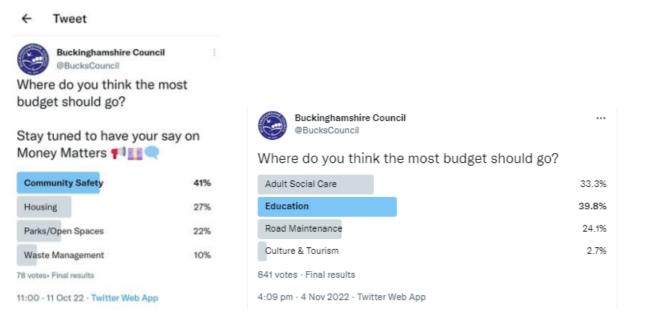

## 14. Local councillors & community boards consultation & views

14.1 A public consultation on priorities and budgets was conducted between 12<sup>th</sup> October and 20<sup>th</sup> November 2022.

- 14.2 1,805 responses were received, with 1,797 of these responses being from residents. This compares very well with recent response rates (circa 300 in 2021). More than 2/3rds of respondents either agreed with or were not opposed to the proposals presented.
- 14.3 A report on the results of this consultation exercise can be found as **Appendix 4** to this report.