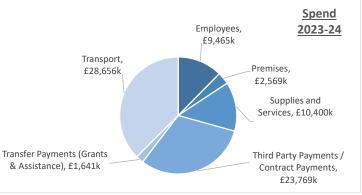

|           |                                               | Accessible | Climate     |             |           | Education & |           | Homelessness |         |              |           |                    |
|-----------|-----------------------------------------------|------------|-------------|-------------|-----------|-------------|-----------|--------------|---------|--------------|-----------|--------------------|
|           |                                               | Housing &  | Change &    |             | Culture & | Children's  | Health &  | & Regulatory |         | Planning &   |           |                    |
|           |                                               | Resources  | Environment | Communities | Leisure   | Services    | Wellbeing | Services     | Leader  | Regeneration | Transport | <b>Grand Total</b> |
|           |                                               | £000       | £000        | £000        | £000      | £000        | £000      | £000         | £000    | £000         | £000      | £000               |
| Income    | Customer & Client Receipts                    | (30,751)   | (22,525)    | (425)       | (3,962)   | (2,165)     | (49,861)  | (8,053)      | 194     | (9,285)      | (14,063)  | (140,898)          |
|           | Government Grants                             | (75,227)   | (84)        | -           | (8)       | (377,487)   | (36,012)  | (3,593)      |         | (207)        | (465)     | (493,083)          |
|           | Interest                                      |            |             | (1)         |           |             |           | -            |         |              |           | (1)                |
|           | Other Grants Reimbursements and Contributions | (3,465)    | (129)       | (624)       | (166)     | (1,970)     | (1,257)   | (3,674)      | (517)   |              | (286)     | (12,088)           |
| Income T  | otal                                          | (109,443)  | (22,738)    | (1,050)     | (4,136)   | (381,623)   | (87,130)  | (15,321)     | (323)   | (9,492)      | (14,813)  | (646,069)          |
| Expense   | Employees                                     | 63,043     | 12,951      | 4,345       | 5,201     | 56,486      | 27,564    | 10,442       | 5,363   | 14,756       | 9,465     | 209,617            |
|           | Premises                                      | 10,866     | 4,246       | 748         | 871       | 499         | 115       | 2,558        | 434     | 3            | 2,569     | 22,910             |
|           | Supplies and Services                         | 18,512     | 8,494       | 1,619       | 1,621     | 338,547     | 32,619    | 11,197       | 1,972   | 1,613        | 10,400    | 426,594            |
|           | Third Party Payments / Contract Payments      | 19         | 13,447      | 87          | 145       | 78,903      | 181,444   | 987          | 1       | 3            | 23,769    | 298,806            |
|           | Transfer Payments (Grants & Assistance)       | 72,934     | 262         | 2,299       | 774       | 10,658      | 25,288    | 249          | 60      |              | 1,641     | 114,167            |
|           | Transport                                     | 242        | 1,295       | 21          | 149       | 988         | 2,759     | 41           | 26      | 58           | 28,656    | 34,237             |
| Expense T | Total Total                                   | 165,616    | 40,696      | 9,120       | 8,762     | 486,082     | 269,789   | 25,476       | 7,856   | 16,433       | 76,500    | 1,106,331          |
| Reserve   | Contribution to reserve                       | 1,088      | -           |             | 27        |             | 508       | 558          | 10      | 9            | 186       | 2,386              |
|           | Use of reserve                                | (503)      | (925)       | (1,000)     |           | (1,193)     | (1,120)   | (755)        | (1,500) | -            | (150)     | (7,147)            |
| Reserve T | otal                                          | 585        | (925)       | (1,000)     | 27        | (1,193)     | (612)     | (197)        | (1,490) | 9            | 36        | (4,760)            |
| Grand To  | tal                                           | 56,758     | 17,033      | 7,070       | 4,653     | 103,266     | 182,047   | 9,959        | 6,043   | 6,950        | 61,723    | 455,502            |