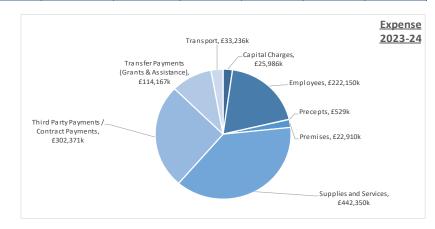

## **Budget by Portfolio**

|                                    | 2022-23   |           |           |           | _         |           |
|------------------------------------|-----------|-----------|-----------|-----------|-----------|-----------|
|                                    | Income    | Expense   | Net       | Income    | Expense   | Net       |
|                                    | £000      | £000      | £000      | £000      | £000      | £000      |
| Costs by Portfolio                 |           |           |           |           |           |           |
| Accessible Housing & Resources     | (116,134) | 170,190   | 54,057    | (109,443) | 166,201   | 56,758    |
| Climate Change & Environment       | (9,572)   | 38,505    | 28,933    | (22,738)  | 39,771    | 17,033    |
| Communities                        | (1,050)   | 8,620     | 7,570     | (1,050)   | 8,120     | 7,070     |
| Culture & Leisure                  | (3,859)   | 8,786     | 4,927     | (4,136)   | 8,789     | 4,653     |
| Education & Children's Services    | (382,691) | 472,195   | 89,504    | (381,623) | 484,889   | 103,266   |
| Health & Wellbeing                 | (77,681)  | 242,196   | 164,514   | (87,130)  | 269,178   | 182,047   |
| Homelessness & Regulatory Services | (14,610)  | 21,582    | 6,973     | (15,321)  | 25,279    | 9,959     |
| Leader                             | (668)     | 7,421     | 6,753     | (323)     | 6,366     | 6,043     |
| Planning & Regeneration            | (9,425)   | 16,512    | 7,087     | (9,492)   | 16,442    | 6,950     |
| Transport                          | (12,664)  | 68,009    | 55,345    | (14,813)  | 76,536    | 61,723    |
| <b>Grand Total</b>                 | (628,354) | 1,054,017 | 425,663   | (646,069) | 1,101,571 | 455,502   |
|                                    |           |           |           |           |           |           |
| Corporate Items Capital Financing  |           |           | 27,127    |           |           | 25,976    |
| Corporate Costs                    |           |           | 18,088    |           |           | 28,502    |
| Reserves                           |           |           | (6,225)   |           |           | (4,807)   |
| Treasury Management                |           |           | (3,216)   |           |           | (3,855)   |
|                                    |           |           | 35,774    |           |           | 45,817    |
|                                    |           |           |           |           |           |           |
| Net Operating Expenditure          |           |           | 461,437   |           |           | 501,319   |
|                                    |           |           |           |           |           |           |
| Funded by Business Rates           |           |           | (58,224)  |           |           | (66,205)  |
| Council Tax Surplus                |           |           | -         |           |           | (3,500)   |
| New Homes Bonus                    |           |           | (5,844)   |           |           | (2,500)   |
| Unringfenced Grants                |           |           | (20,013)  |           |           | (25,501)  |
|                                    |           |           |           |           |           |           |
|                                    |           |           |           |           |           |           |
| Net Expenditure before Council tax |           | ,         | 377,357   |           |           | 403,612   |
|                                    |           |           |           |           |           |           |
|                                    |           |           |           |           |           |           |
| Council Tax                        |           | ,         | (377,357) |           | ,         | (403,612) |

|           |                                               | Accessible | Climate     |             |           | Education & |           | Homelessness |         |              |           |                    |
|-----------|-----------------------------------------------|------------|-------------|-------------|-----------|-------------|-----------|--------------|---------|--------------|-----------|--------------------|
|           |                                               | Housing &  | Change &    |             | Culture & | Children's  | Health &  | & Regulatory |         | Planning &   |           |                    |
|           |                                               | Resources  | Environment | Communities | Leisure   | Services    | Wellbeing | Services     | Leader  | Regeneration | Transport | <b>Grand Total</b> |
|           |                                               | £000       | £000        | £000        | £000      | £000        | £000      | £000         | £000    | £000         | £000      | £000               |
| Income    | Customer & Client Receipts                    | (30,751)   | (22,525)    | (425)       | (3,962)   | (2,165)     | (49,861)  | (8,053)      | 194     | (9,285)      | (14,063)  | (140,898)          |
|           | Government Grants                             | (75,227)   | (84)        | -           | (8)       | (377,487)   | (36,012)  | (3,593)      |         | (207)        | (465)     | (493,083)          |
|           | Interest                                      |            |             | (1)         |           |             |           | -            |         |              |           | (1)                |
|           | Other Grants Reimbursements and Contributions | (3,465)    | (129)       | (624)       | (166)     | (1,970)     | (1,257)   | (3,674)      | (517)   |              | (286)     | (12,088)           |
| Income T  | otal                                          | (109,443)  | (22,738)    | (1,050)     | (4,136)   | (381,623)   | (87,130)  | (15,321)     | (323)   | (9,492)      | (14,813)  | (646,069)          |
| Expense   | Employees                                     | 63,043     | 12,951      | 4,345       | 5,201     | 56,486      | 27,564    | 10,442       | 5,363   | 14,756       | 9,465     | 209,617            |
|           | Premises                                      | 10,866     | 4,246       | 748         | 871       | 499         | 115       | 2,558        | 434     | 3            | 2,569     | 22,910             |
|           | Supplies and Services                         | 18,512     | 8,494       | 1,619       | 1,621     | 338,547     | 32,619    | 11,197       | 1,972   | 1,613        | 10,400    | 426,594            |
|           | Third Party Payments / Contract Payments      | 19         | 13,447      | 87          | 145       | 78,903      | 181,444   | 987          | 1       | 3            | 23,769    | 298,806            |
|           | Transfer Payments (Grants & Assistance)       | 72,934     | 262         | 2,299       | 774       | 10,658      | 25,288    | 249          | 60      |              | 1,641     | 114,167            |
|           | Transport                                     | 242        | 1,295       | 21          | 149       | 988         | 2,759     | 41           | 26      | 58           | 28,656    | 34,237             |
| Expense T | Total Total                                   | 165,616    | 40,696      | 9,120       | 8,762     | 486,082     | 269,789   | 25,476       | 7,856   | 16,433       | 76,500    | 1,106,331          |
| Reserve   | Contribution to reserve                       | 1,088      | -           |             | 27        |             | 508       | 558          | 10      | 9            | 186       | 2,386              |
|           | Use of reserve                                | (503)      | (925)       | (1,000)     |           | (1,193)     | (1,120)   | (755)        | (1,500) | -            | (150)     | (7,147)            |
| Reserve T | otal                                          | 585        | (925)       | (1,000)     | 27        | (1,193)     | (612)     | (197)        | (1,490) | 9            | 36        | (4,760)            |
| Grand To  | tal                                           | 56,758     | 17,033      | 7,070       | 4,653     | 103,266     | 182,047   | 9,959        | 6,043   | 6,950        | 61,723    | 455,502            |