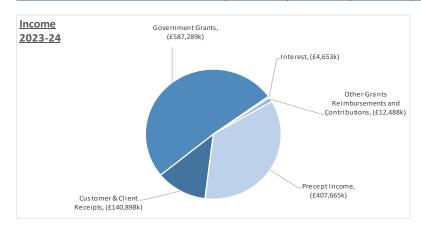

## **Budget by Portfolio**

|                                    | 2022-23   |           |           |           | _         |           |
|------------------------------------|-----------|-----------|-----------|-----------|-----------|-----------|
|                                    | Income    | Expense   | Net       | Income    | Expense   | Net       |
|                                    | £000      | £000      | £000      | £000      | £000      | £000      |
| Costs by Portfolio                 |           |           |           |           |           |           |
| Accessible Housing & Resources     | (116,134) | 170,190   | 54,057    | (109,443) | 166,201   | 56,758    |
| Climate Change & Environment       | (9,572)   | 38,505    | 28,933    | (22,738)  | 39,771    | 17,033    |
| Communities                        | (1,050)   | 8,620     | 7,570     | (1,050)   | 8,120     | 7,070     |
| Culture & Leisure                  | (3,859)   | 8,786     | 4,927     | (4,136)   | 8,789     | 4,653     |
| Education & Children's Services    | (382,691) | 472,195   | 89,504    | (381,623) | 484,889   | 103,266   |
| Health & Wellbeing                 | (77,681)  | 242,196   | 164,514   | (87,130)  | 269,178   | 182,047   |
| Homelessness & Regulatory Services | (14,610)  | 21,582    | 6,973     | (15,321)  | 25,279    | 9,959     |
| Leader                             | (668)     | 7,421     | 6,753     | (323)     | 6,366     | 6,043     |
| Planning & Regeneration            | (9,425)   | 16,512    | 7,087     | (9,492)   | 16,442    | 6,950     |
| Transport                          | (12,664)  | 68,009    | 55,345    | (14,813)  | 76,536    | 61,723    |
| <b>Grand Total</b>                 | (628,354) | 1,054,017 | 425,663   | (646,069) | 1,101,571 | 455,502   |
|                                    |           |           |           |           |           |           |
| Corporate Items Capital Financing  |           |           | 27,127    |           |           | 25,976    |
| Corporate Costs                    |           |           | 18,088    |           |           | 28,502    |
| Reserves                           |           |           | (6,225)   |           |           | (4,807)   |
| Treasury Management                |           |           | (3,216)   |           |           | (3,855)   |
|                                    |           |           | 35,774    |           |           | 45,817    |
|                                    |           |           |           |           |           |           |
| Net Operating Expenditure          |           |           | 461,437   |           |           | 501,319   |
|                                    |           |           |           |           |           |           |
| Funded by Business Rates           |           |           | (58,224)  |           |           | (66,205)  |
| Council Tax Surplus                |           |           | -         |           |           | (3,500)   |
| New Homes Bonus                    |           |           | (5,844)   |           |           | (2,500)   |
| Unringfenced Grants                |           |           | (20,013)  |           |           | (25,501)  |
|                                    |           |           |           |           |           |           |
|                                    |           |           |           |           |           |           |
| Net Expenditure before Council tax |           | ,         | 377,357   |           |           | 403,612   |
|                                    |           |           |           |           |           |           |
|                                    |           |           |           |           |           |           |
| Council Tax                        |           | ,         | (377,357) |           | ,         | (403,612) |

|           |                                               | Accessible | Climate     |             |           | Education & |           | Homelessness |         |              |           |                    |
|-----------|-----------------------------------------------|------------|-------------|-------------|-----------|-------------|-----------|--------------|---------|--------------|-----------|--------------------|
|           |                                               | Housing &  | Change &    |             | Culture & | Children's  | Health &  | & Regulatory |         | Planning &   |           |                    |
|           |                                               | Resources  | Environment | Communities | Leisure   | Services    | Wellbeing | Services     | Leader  | Regeneration | Transport | <b>Grand Total</b> |
|           |                                               | £000       | £000        | £000        | £000      | £000        | £000      | £000         | £000    | £000         | £000      | £000               |
| Income    | Customer & Client Receipts                    | (30,751)   | (22,525)    | (425)       | (3,962)   | (2,165)     | (49,861)  | (8,053)      | 194     | (9,285)      | (14,063)  | (140,898)          |
|           | Government Grants                             | (75,227)   | (84)        | -           | (8)       | (377,487)   | (36,012)  | (3,593)      |         | (207)        | (465)     | (493,083)          |
|           | Interest                                      |            |             | (1)         |           |             |           | -            |         |              |           | (1)                |
|           | Other Grants Reimbursements and Contributions | (3,465)    | (129)       | (624)       | (166)     | (1,970)     | (1,257)   | (3,674)      | (517)   |              | (286)     | (12,088)           |
| Income T  | otal                                          | (109,443)  | (22,738)    | (1,050)     | (4,136)   | (381,623)   | (87,130)  | (15,321)     | (323)   | (9,492)      | (14,813)  | (646,069)          |
| Expense   | Employees                                     | 63,043     | 12,951      | 4,345       | 5,201     | 56,486      | 27,564    | 10,442       | 5,363   | 14,756       | 9,465     | 209,617            |
|           | Premises                                      | 10,866     | 4,246       | 748         | 871       | 499         | 115       | 2,558        | 434     | 3            | 2,569     | 22,910             |
|           | Supplies and Services                         | 18,512     | 8,494       | 1,619       | 1,621     | 338,547     | 32,619    | 11,197       | 1,972   | 1,613        | 10,400    | 426,594            |
|           | Third Party Payments / Contract Payments      | 19         | 13,447      | 87          | 145       | 78,903      | 181,444   | 987          | 1       | 3            | 23,769    | 298,806            |
|           | Transfer Payments (Grants & Assistance)       | 72,934     | 262         | 2,299       | 774       | 10,658      | 25,288    | 249          | 60      |              | 1,641     | 114,167            |
|           | Transport                                     | 242        | 1,295       | 21          | 149       | 988         | 2,759     | 41           | 26      | 58           | 28,656    | 34,237             |
| Expense T | Total Total                                   | 165,616    | 40,696      | 9,120       | 8,762     | 486,082     | 269,789   | 25,476       | 7,856   | 16,433       | 76,500    | 1,106,331          |
| Reserve   | Contribution to reserve                       | 1,088      | -           |             | 27        |             | 508       | 558          | 10      | 9            | 186       | 2,386              |
|           | Use of reserve                                | (503)      | (925)       | (1,000)     |           | (1,193)     | (1,120)   | (755)        | (1,500) | -            | (150)     | (7,147)            |
| Reserve T | otal                                          | 585        | (925)       | (1,000)     | 27        | (1,193)     | (612)     | (197)        | (1,490) | 9            | 36        | (4,760)            |
| Grand To  | tal                                           | 56,758     | 17,033      | 7,070       | 4,653     | 103,266     | 182,047   | 9,959        | 6,043   | 6,950        | 61,723    | 455,502            |