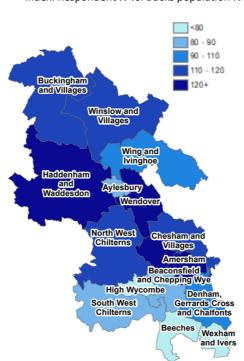

## 14. Local councillors & community boards consultation & views

14.1 A public consultation on priorities and budgets was conducted between 12<sup>th</sup> October and 20<sup>th</sup> November 2022.

- 14.2 1,805 responses were received, with 1,797 of these responses being from residents. This compares very well with recent response rates (circa 300 in 2021). More than 2/3rds of respondents either agreed with or were not opposed to the proposals presented.
- 14.3 A report on the results of this consultation exercise can be found as **Appendix 4** to this report.