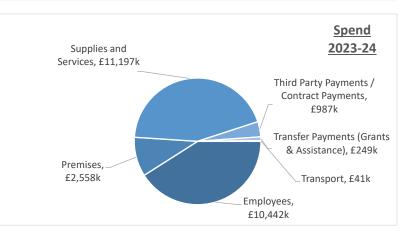

|           |                                               | Accessible | Climate     |             |           | Education & |           | Homelessness |         |              |           |                    |
|-----------|-----------------------------------------------|------------|-------------|-------------|-----------|-------------|-----------|--------------|---------|--------------|-----------|--------------------|
|           |                                               | Housing &  | Change &    |             | Culture & | Children's  | Health &  | & Regulatory |         | Planning &   |           |                    |
|           |                                               | Resources  | Environment | Communities | Leisure   | Services    | Wellbeing | Services     | Leader  | Regeneration | Transport | <b>Grand Total</b> |
|           |                                               | £000       | £000        | £000        | £000      | £000        | £000      | £000         | £000    | £000         | £000      | £000               |
| Income    | Customer & Client Receipts                    | (30,751)   | (22,525)    | (425)       | (3,962)   | (2,165)     | (49,861)  | (8,053)      | 194     | (9,285)      | (14,063)  | (140,898)          |
|           | Government Grants                             | (75,227)   | (84)        | -           | (8)       | (377,487)   | (36,012)  | (3,593)      |         | (207)        | (465)     | (493,083)          |
|           | Interest                                      |            |             | (1)         |           |             |           | -            |         |              |           | (1)                |
|           | Other Grants Reimbursements and Contributions | (3,465)    | (129)       | (624)       | (166)     | (1,970)     | (1,257)   | (3,674)      | (517)   |              | (286)     | (12,088)           |
| Income T  | otal                                          | (109,443)  | (22,738)    | (1,050)     | (4,136)   | (381,623)   | (87,130)  | (15,321)     | (323)   | (9,492)      | (14,813)  | (646,069)          |
| Expense   | Employees                                     | 63,043     | 12,951      | 4,345       | 5,201     | 56,486      | 27,564    | 10,442       | 5,363   | 14,756       | 9,465     | 209,617            |
|           | Premises                                      | 10,866     | 4,246       | 748         | 871       | 499         | 115       | 2,558        | 434     | 3            | 2,569     | 22,910             |
|           | Supplies and Services                         | 18,512     | 8,494       | 1,619       | 1,621     | 338,547     | 32,619    | 11,197       | 1,972   | 1,613        | 10,400    | 426,594            |
|           | Third Party Payments / Contract Payments      | 19         | 13,447      | 87          | 145       | 78,903      | 181,444   | 987          | 1       | 3            | 23,769    | 298,806            |
|           | Transfer Payments (Grants & Assistance)       | 72,934     | 262         | 2,299       | 774       | 10,658      | 25,288    | 249          | 60      |              | 1,641     | 114,167            |
|           | Transport                                     | 242        | 1,295       | 21          | 149       | 988         | 2,759     | 41           | 26      | 58           | 28,656    | 34,237             |
| Expense T | Total Total                                   | 165,616    | 40,696      | 9,120       | 8,762     | 486,082     | 269,789   | 25,476       | 7,856   | 16,433       | 76,500    | 1,106,331          |
| Reserve   | Contribution to reserve                       | 1,088      | -           |             | 27        |             | 508       | 558          | 10      | 9            | 186       | 2,386              |
|           | Use of reserve                                | (503)      | (925)       | (1,000)     |           | (1,193)     | (1,120)   | (755)        | (1,500) | -            | (150)     | (7,147)            |
| Reserve T | otal                                          | 585        | (925)       | (1,000)     | 27        | (1,193)     | (612)     | (197)        | (1,490) | 9            | 36        | (4,760)            |
| Grand To  | tal                                           | 56,758     | 17,033      | 7,070       | 4,653     | 103,266     | 182,047   | 9,959        | 6,043   | 6,950        | 61,723    | 455,502            |