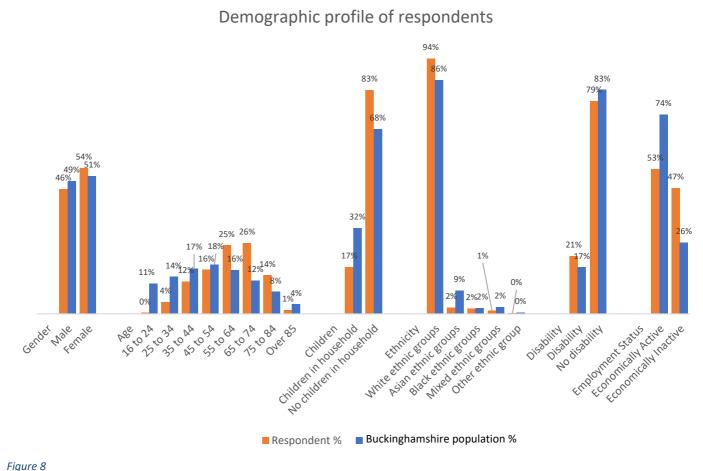

tary group, 5% work for Buckinghamshire Council. Other capacities made up less than 5% of respondents.

#### (Q) Which of the following describe you? (Select all that apply)



Figure 6

The question "Are you responding as an individual or on behalf of an organisation" was answered by all respondents. Over 99% (1,797) of respondents were answering as an individual and less than 1% (8) on behalf of an organisation.

<sup>&</sup>lt;sup>15</sup> <u>Base</u>: 1,803 respondents to this question



Figure 7

#### **Residents' Demographic Profile**

The profile of those respondents who were answering as an individual (residents)<sup>16</sup> was compared to the Buckinghamshire profile to understand whether the survey sample contains an over or under representation of certain demographic groups.



The following demographic groups were overrepresented / underrepresented <sup>17</sup> in the survey (see Figure 1):

<sup>&</sup>lt;sup>16</sup> <u>Bases</u>: Gender (1,685), Age (1,720), Children aged 0-17 (1,701), Ethnicity (1,627), Disability (1,669), Present Job Category (1,701), ACORN (postcode) (1,219)

Page 87

- Non-white ethnic groups were under-represented compared with the Buckinghamshire population profile (6% v's 14%)
- Younger people the proportion of respondents under 35 was a fifth of the proportion in the Buckinghamshire population (5% v's 25%)
- Older age groups Age 55-84 were over-represented (66% v's 37%).
- A higher proportion of economically inactive residents responded compared to the Buckinghamshire profile (47% v's 26%)

#### Acorn<sup>18</sup> Profile

Resident