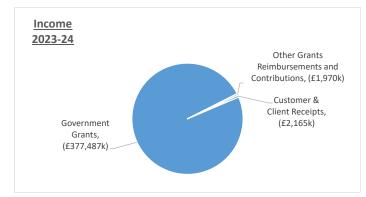

|           |                                               | Accessible | Climate     |             |           | Education & |           | Homelessness |         |              |           |                    |
|-----------|-----------------------------------------------|------------|-------------|-------------|-----------|-------------|-----------|--------------|---------|--------------|-----------|--------------------|
|           |                                               | Housing &  | Change &    |             | Culture & | Children's  | Health &  | & Regulatory |         | Planning &   |           |                    |
|           |                                               | Resources  | Environment | Communities | Leisure   | Services    | Wellbeing | Services     | Leader  | Regeneration | Transport | <b>Grand Total</b> |
|           |                                               | £000       | £000        | £000        | £000      | £000        | £000      | £000         | £000    | £000         | £000      | £000               |
| Income    | Customer & Client Receipts                    | (30,751)   | (22,525)    | (425)       | (3,962)   | (2,165)     | (49,861)  | (8,053)      | 194     | (9,285)      | (14,063)  | (140,898)          |
|           | Government Grants                             | (75,227)   | (84)        | -           | (8)       | (377,487)   | (36,012)  | (3,593)      |         | (207)        | (465)     | (493,083)          |
|           | Interest                                      |            |             | (1)         |           |             |           | -            |         |              |           | (1)                |
|           | Other Grants Reimbursements and Contributions | (3,465)    | (129)       | (624)       | (166)     | (1,970)     | (1,257)   | (3,674)      | (517)   |              | (286)     | (12,088)           |
| Income T  | otal                                          | (109,443)  | (22,738)    | (1,050)     | (4,136)   | (381,623)   | (87,130)  | (15,321)     | (323)   | (9,492)      | (14,813)  | (646,069)          |
| Expense   | Employees                                     | 63,043     | 12,951      | 4,345       | 5,201     | 56,486      | 27,564    | 10,442       | 5,363   | 14,756       | 9,465     | 209,617            |
|           | Premises                                      | 10,866     | 4,246       | 748         | 871       | 499         | 115       | 2,558        | 434     | 3            | 2,569     | 22,910             |
|           | Supplies and Services                         | 18,512     | 8,494       | 1,619       | 1,621     | 338,547     | 32,619    | 11,197       | 1,972   | 1,613        | 10,400    | 426,594            |
|           | Third Party Payments / Contract Payments      | 19         | 13,447      | 87          | 145       | 78,903      | 181,444   | 987          | 1       | 3            | 23,769    | 298,806            |
|           | Transfer Payments (Grants & Assistance)       | 72,934     | 262         | 2,299       | 774       | 10,658      | 25,288    | 249          | 60      |              | 1,641     | 114,167            |
|           | Transport                                     | 242        | 1,295       | 21          | 149       | 988         | 2,759     | 41           | 26      | 58           | 28,656    | 34,237             |
| Expense T | Total Total                                   | 165,616    | 40,696      | 9,120       | 8,762     | 486,082     | 269,789   | 25,476       | 7,856   | 16,433       | 76,500    | 1,106,331          |
| Reserve   | Contribution to reserve                       | 1,088      | -           |             | 27        |             | 508       | 558          | 10      | 9            | 186       | 2,386              |
|           | Use of reserve                                | (503)      | (925)       | (1,000)     |           | (1,193)     | (1,120)   | (755)        | (1,500) | -            | (150)     | (7,147)            |
| Reserve T | otal                                          | 585        | (925)       | (1,000)     | 27        | (1,193)     | (612)     | (197)        | (1,490) | 9            | 36        | (4,760)            |
| Grand To  | tal                                           | 56,758     | 17,033      | 7,070       | 4,653     | 103,266     | 182,047   | 9,959        | 6,043   | 6,950        | 61,723    | 455,502            |