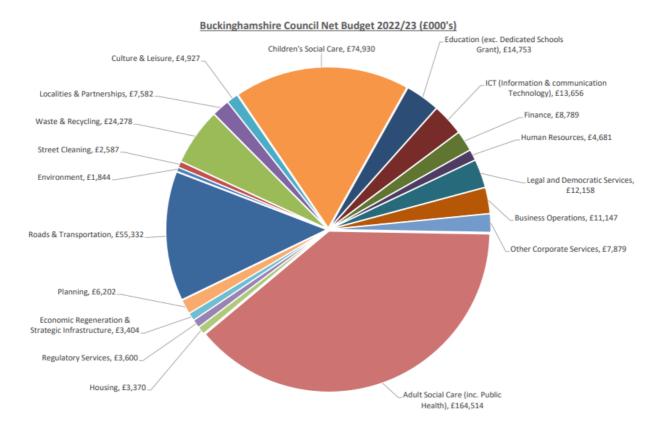

## **Budget by Portfolio**

|                                    | 2022-23   |           |           |           | _         |           |
|------------------------------------|-----------|-----------|-----------|-----------|-----------|-----------|
|                                    | Income    | Expense   | Net       | Income    | Expense   | Net       |
|                                    | £000      | £000      | £000      | £000      | £000      | £000      |
| Costs by Portfolio                 |           |           |           |           |           |           |
| Accessible Housing & Resources     | (116,134) | 170,190   | 54,057    | (109,443) | 166,201   | 56,758    |
| Climate Change & Environment       | (9,572)   | 38,505    | 28,933    | (22,738)  | 39,771    | 17,033    |
| Communities                        | (1,050)   | 8,620     | 7,570     | (1,050)   | 8,120     | 7,070     |
| Culture & Leisure                  | (3,859)   | 8,786     | 4,927     | (4,136)   | 8,789     | 4,653     |
| Education & Children's Services    | (382,691) | 472,195   | 89,504    | (381,623) | 484,889   | 103,266   |
| Health & Wellbeing                 | (77,681)  | 242,196   | 164,514   | (87,130)  | 269,178   | 182,047   |
| Homelessness & Regulatory Services | (14,610)  | 21,582    | 6,973     | (15,321)  | 25,279    | 9,959     |
| Leader                             | (668)     | 7,421     | 6,753     | (323)     | 6,366     | 6,043     |
| Planning & Regeneration            | (9,425)   | 16,512    | 7,087     | (9,492)   | 16,442    | 6,950     |
| Transport                          | (12,664)  | 68,009    | 55,345    | (14,813)  | 76,536    | 61,723    |
| <b>Grand Total</b>                 | (628,354) | 1,054,017 | 425,663   | (646,069) | 1,101,571 | 455,502   |
|                                    |           |           |           |           |           |           |
| Corporate Items Capital Financing  |           |           | 27,127    |           |           | 25,976    |
| Corporate Costs                    |           |           | 18,088    |           |           | 28,502    |
| Reserves                           |           |           | (6,225)   |           |           | (4,807)   |
| Treasury Management                |           |           | (3,216)   |           |           | (3,855)   |
|                                    |           |           | 35,774    |           |           | 45,817    |
|                                    |           |           |           |           |           |           |
| Net Operating Expenditure          |           |           | 461,437   |           |           | 501,319   |
|                                    |           |           |           |           |           |           |
| Funded by Business Rates           |           |           | (58,224)  |           |           | (66,205)  |
| Council Tax Surplus                |           |           | -         |           |           | (3,500)   |
| New Homes Bonus                    |           |           | (5,844)   |           |           | (2,500)   |
| Unringfenced Grants                |           |           | (20,013)  |           |           | (25,501)  |
|                                    |           |           |           |           |           |           |
|                                    |           |           |           |           |           |           |
| Net Expenditure before Council tax |           | ,         | 377,357   |           |           | 403,612   |
|                                    |           |           |           |           |           |           |
|                                    |           |           |           |           |           |           |
| Council Tax                        |           | ,         | (377,357) |           | ,         | (403,612) |