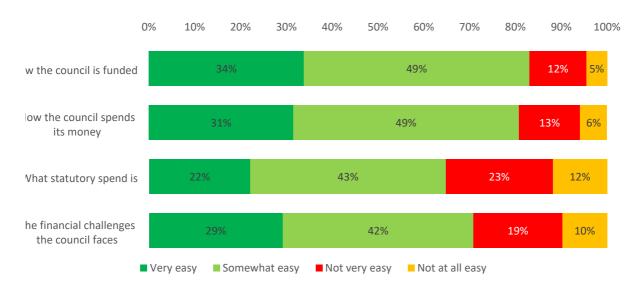

## 14. Local councillors & community boards consultation & views

14.1 A public consultation on priorities and budgets was conducted between 12<sup>th</sup> October and 20<sup>th</sup> November 2022.

- 14.2 1,805 responses were received, with 1,797 of these responses being from residents. This compares very well with recent response rates (circa 300 in 2021). More than 2/3rds of respondents either agreed with or were not opposed to the proposals presented.
- 14.3 A report on the results of this consultation exercise can be found as **Appendix 4** to this report.