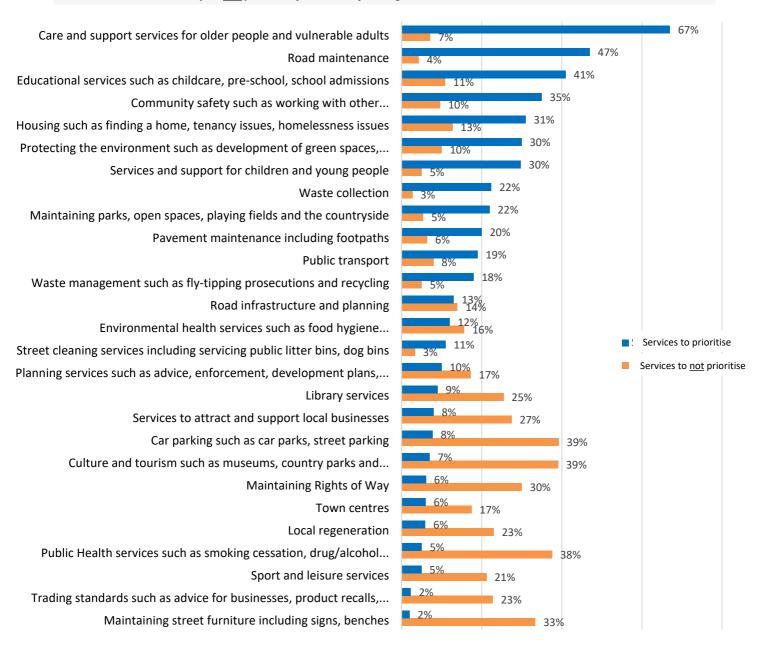

estionnaire Findings**

#### Services to prioritise and not prioritise for Council funding

Respondents were asked which services they would prioritise for Council funding, up to 5 services could be selected, in no particular order. Care and support services for older people and vulnerable adults, road maintenance and educational services were the highest priority areas.8

Respondents were then asked which services they would not prioritise for Council funding, up to 5 services could be selected, in no particular order. Car parking (39%), culture and tourism (39%) and Public Health services (38%) were selected by the highest proportion of respondents.9

#### Q1. Which services would you prioritise for Council funding?

#### Q2. Which services would you not prioritise for Council funding?



Figure 1

Base: All valid respondents 1,781 residents, 8 representatives from organisations.
 Base: All valid respondents (1,641). Note that not all respondents made all five selections.

Differences in opinion for different groups of residents were then analysed to understand whether they were statistically significant (at a 95% confidence level<sup>10</sup>):

Care and support services for older people and vulnerable adults was more likely to be considered a priority by respondents aged 65 and over (77% compared with 61% of those under 65), those with a disability (74% vs. 68% of those without), female (72% vs. 63% male) and economically inactive (77% vs. 62%)

Protecting the environment was selected as a top 5 priority by a higher proportion of under 65s (34% than 65 and over (24%). 4