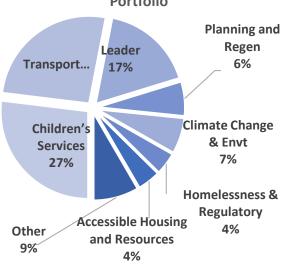

Levy    | (4,000)   | (4,000)   | (4,000)   | (4,000)  | (16,000)   |
| Capital Receipts                 | (5,400)   | (16,600)  | (17,600)  | (23,500) | (63,100)   |
| Capital Receipts - Other         | (5,627)   | (5,691)   | (5,759)   | (5,786)  | (22,863)   |
| Revenue Contributions (Service)  | (11,513)  | (5,928)   | (4,025)   | (1,260)  | (22,726)   |
| Revenue Contributions to Capital | (3,702)   | (3,692)   | (3,692)   | (3,692)  | (14,778)   |
| Borrowing                        | (9,733)   | (3,699)   | (10,300)  | =        | (23,732)   |
| Balances Brought Fwd             | (10,047)  | -         | -         | -        | (10,047)   |
| Total Funding                    | (146,484) | (141,421) | (129,180) | (77,244) | (494,328)  |

# Total Capital Expenditure by Cabinet Portfolio



#### **Breakdown of Capital Funding**



# Page 38

# Expenditure

| Service Area                         | Project Group / Project                | 2023/24<br>£000's | 2024/25<br>£000's | 2025/26<br>£000's | 2026/27<br>£000's | MTFP Total<br>£000's |
|--------------------------------------|----------------------------------------|-------------------|-------------------|-------------------|-------------------|----------------------|
| Strategic Transport & Infrastructure | Strategic Infrastructure (HIF)         |                   |                   |                   |                   |                      |
|                                      | A355 Improvement Scheme (Wilton Park)  | 980               | -                 | -                 | -                 | 980